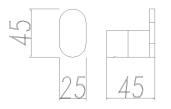

## Black & Chrome Round Robe Hook

· TECHNICAL DRAWING ·

· SPECIFICATIONS ·

Material: Durable 304 Stainless Steel, advanced rust proofing, aesthetic and well-designed