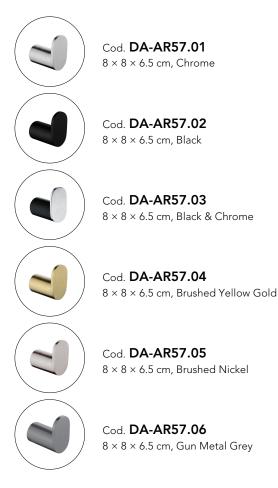

## Black & Chrome Round Robe Hook

· TECHNICAL DRAWING ·

· SPECIFICATIONS ·

Material: Durable 304 Stainless Steel, advanced rust proofing, aesthetic and well-designed