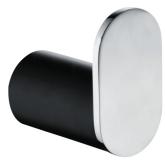

## Black & Chrome Round Robe Hook

· TECHNICAL DRAWING ·

· SPECIFICATIONS ·

Material: Durable 304 Stainless Steel, advanced rust proofing, aesthetic and well-designed