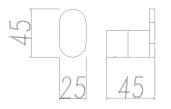

## Matte Black Round Robe Hook

· TECHNICAL DRAWING ·

· SPECIFICATIONS ·

Material: Durable 304 Stainless Steel, advanced rust proofing, aesthetic and well-designed