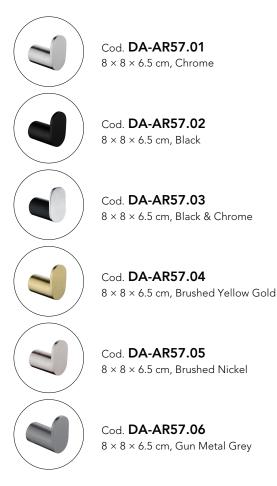

## Matte Black Round Robe Hook

· TECHNICAL DRAWING ·

· SPECIFICATIONS ·

Material: Durable 304 Stainless Steel, advanced rust proofing, aesthetic and well-designed