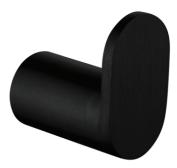

## Matte Black Round Robe Hook

· TECHNICAL DRAWING ·

· SPECIFICATIONS ·

Material: Durable 304 Stainless Steel, advanced rust proofing, aesthetic and well-designed