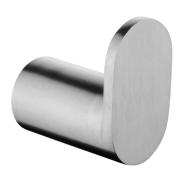

### **Chrome Round Robe Hook**

Cod. **DA-AR57.01** 8 × 8 × 6.5 cm, Chrome

Cod. **DA-AR57.02** 8 × 8 × 6.5 cm, Black

Cod. **DA-AR57.03** 8 × 8 × 6.5 cm, Black & Chrome

Cod. **DA-AR57.04**  $8 \times 8 \times 6.5$  cm, Brushed Yellow Gold

Cod. **DA-AR57.05**  $8 \times 8 \times 6.5$  cm, Brushed Nickel

Cod. **DA-AR57.06**  $8 \times 8 \times 6.5$  cm, Gun Metal Grey