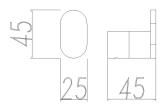

# **ESPERIA**

### **Chrome Round Robe Hook**



Cod. **DA-AR57.01** 8 × 8 × 6.5 cm, Chrome



Cod. **DA-AR57.02** 8 × 8 × 6.5 cm, Black



Cod. **DA-AR57.03** 8 × 8 × 6.5 cm, Black & Chrome



Cod. **DA-AR57.04**  $8 \times 8 \times 6.5$  cm, Brushed Yellow Gold



Cod. **DA-AR57.05**  $8 \times 8 \times 6.5$  cm, Brushed Nickel



Cod. **DA-AR57.06**  $8 \times 8 \times 6.5$  cm, Gun Metal Grey

## · TECHNICAL DRAWING ·



### · SPECIFICATIONS ·

Material: Durable 304 Stainless Steel, advanced rust proofing, aesthetic and well-designed



## For detailed information, please see our website www.dellarte.us

Legal disclaimer: The details provided by this technical file have an informational purpose, thus no contractual value. To obtain further information about the materials and the installation, please contact one of our sales advisors. DELL'ARTE Pty Ltd. reserves the right to modify or delete any information regarding its products. Weights, measurements and colours may be subject to small variations.