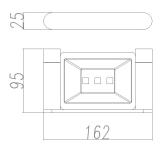

# **ESPERIA**

### **Gun Metal Grey Soap Dish Holder**



Cod. **DA-AR56.01** 17 × 13 × 9 cm, Chrome



Cod. **DA-AR56.02** 17 × 13 × 9 cm, Black



Cod. **DA-AR56.03** 17 × 13 × 9 cm, Black & Chrome



Cod. **DA-AR56.04** 17 × 13 × 9 cm, Brushed Yellow Gold



Cod. **DA-AR56.05**  $817 \times 13 \times 9$  cm, Brushed Nickel



Cod. **DA-AR56.06**  $17 \times 13 \times 9$  cm, Gun Metal Grey

#### · TECHNICAL DRAWING ·



#### · SPECIFICATIONS ·

Material: Durable 304 Stainless Steel, advanced rust proofing, aesthetic and well-designed



## For detailed information, please see our website www.dellarte.us

Legal disclaimer: The details provided by this technical file have an informational purpose, thus no contractual value. To obtain further information about the materials and the installation, please contact one of our sales advisors. DELL'ARTE Pty Ltd. reserves the right to modify or delete any information regarding its products. Weights, measurements and colours may be subject to small variations.