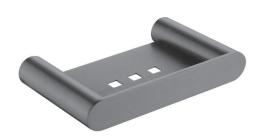

### **Gun Metal Grey Soap Dish Holder**

Cod. **DA-AR56.01** 17 × 13 × 9 cm, Chrome

Cod. **DA-AR56.02** 17 × 13 × 9 cm, Black

Cod. **DA-AR56.03** 17 × 13 × 9 cm, Black & Chrome

Cod. **DA-AR56.04** 17 × 13 × 9 cm, Brushed Yellow Gold

Cod. **DA-AR56.05**  $817 \times 13 \times 9$  cm, Brushed Nickel

Cod. **DA-AR56.06**  $17 \times 13 \times 9$  cm, Gun Metal Grey