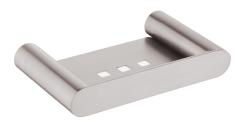

## **Brushed Nickel Soap Dish Holder**

· TECHNICAL DRAWING ·

· SPECIFICATIONS ·

Material: Durable 304 Stainless Steel, advanced rust proofing, aesthetic and well-designed