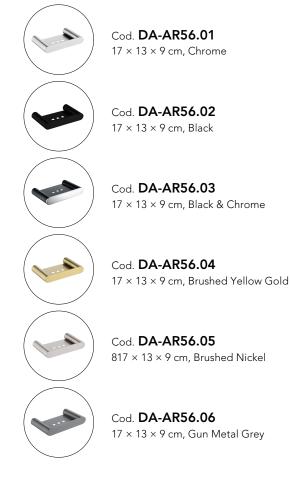

## **Brushed Nickel Soap Dish Holder**

· TECHNICAL DRAWING ·

· SPECIFICATIONS ·

Material: Durable 304 Stainless Steel, advanced rust proofing, aesthetic and well-designed