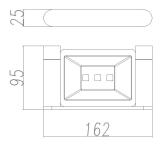

## **Brushed Nickel Soap Dish Holder**

· TECHNICAL DRAWING ·

· SPECIFICATIONS ·

Material: Durable 304 Stainless Steel, advanced rust proofing, aesthetic and well-designed