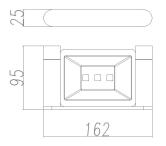

## Brushed Yellow Gold Soap Dish Holder

· TECHNICAL DRAWING ·

· SPECIFICATIONS ·

Material: Durable 304 Stainless Steel, advanced rust proofing, aesthetic and well-designed