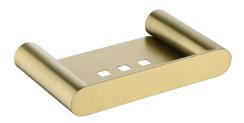

## Brushed Yellow Gold Soap Dish Holder

· TECHNICAL DRAWING ·

· SPECIFICATIONS ·

Material: Durable 304 Stainless Steel, advanced rust proofing, aesthetic and well-designed