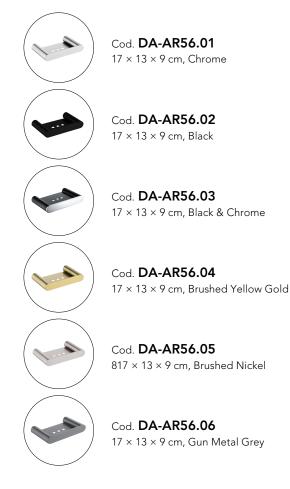

## Brushed Yellow Gold Soap Dish Holder

· TECHNICAL DRAWING ·

· SPECIFICATIONS ·

Material: Durable 304 Stainless Steel, advanced rust proofing, aesthetic and well-designed