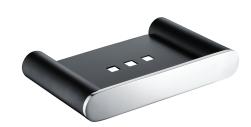

### Matte Black & Chrome Soap Dish Holder

Cod. **DA-AR56.01** 17 × 13 × 9 cm, Chrome

Cod. **DA-AR56.02** 17 × 13 × 9 cm, Black

Cod. **DA-AR56.03** 17 × 13 × 9 cm, Black & Chrome

Cod. **DA-AR56.04** 17 × 13 × 9 cm, Brushed Yellow Gold

Cod. **DA-AR56.05**  $817 \times 13 \times 9$  cm, Brushed Nickel

Cod. **DA-AR56.06**  $17 \times 13 \times 9$  cm, Gun Metal Grey

#### · SPECIFICATIONS ·

Material: Durable 304 Stainless Steel, advanced rust proofing, aesthetic and well-designed