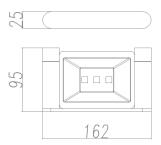

# **ESPERIA**

### Matte Black & Chrome Soap Dish Holder



Cod. **DA-AR56.01** 17 × 13 × 9 cm, Chrome



Cod. **DA-AR56.02** 17 × 13 × 9 cm, Black



Cod. **DA-AR56.03** 17 × 13 × 9 cm, Black & Chrome



Cod. **DA-AR56.04** 17 × 13 × 9 cm, Brushed Yellow Gold



Cod. **DA-AR56.05**  $817 \times 13 \times 9$  cm, Brushed Nickel



Cod. **DA-AR56.06**  $17 \times 13 \times 9$  cm, Gun Metal Grey

#### · TECHNICAL DRAWING ·



#### · SPECIFICATIONS ·

Material: Durable 304 Stainless Steel, advanced rust proofing, aesthetic and well-designed



## For detailed information, please see our website www.dellarte.us

Legal disclaimer: The details provided by this technical file have an informational purpose, thus no contractual value. To obtain further information about the materials and the installation, please contact one of our sales advisors. DELL'ARTE Pty Ltd. reserves the right to modify or delete any information regarding its products. Weights, measurements and colours may be subject to small variations.