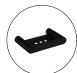

# **ESPERIA**

### Matte Black & Chrome Soap Dish Holder



Cod. **DA-AR56.01** 17 × 13 × 9 cm, Chrome



Cod. **DA-AR56.02** 17 × 13 × 9 cm, Black



Cod. **DA-AR56.03** 17 × 13 × 9 cm, Black & Chrome



Cod. **DA-AR56.04** 17 × 13 × 9 cm, Brushed Yellow Gold



Cod. **DA-AR56.05**  $817 \times 13 \times 9$  cm, Brushed Nickel



Cod. **DA-AR56.06**  $17 \times 13 \times 9$  cm, Gun Metal Grey

#### · TECHNICAL DRAWING ·



#### · SPECIFICATIONS ·

Material: Durable 304 Stainless Steel, advanced rust proofing, aesthetic and well-designed



## For detailed information, please see our website www.dellarte.us

Legal disclaimer: The details provided by this technical file have an informational purpose, thus no contractual value. To obtain further information about the materials and the installation, please contact one of our sales advisors. DELL'ARTE Pty Ltd. reserves the right to modify or de