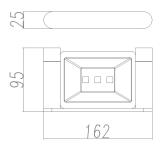

# **ESPERIA**

### Matte Black Soap Dish Holder



Cod. **DA-AR56.01** 17 × 13 × 9 cm, Chrome



Cod. **DA-AR56.02** 17 × 13 × 9 cm, Black



Cod. **DA-AR56.03** 17 × 13 × 9 cm, Black & Chrome



Cod. **DA-AR56.04** 17 × 13 × 9 cm, Brushed Yellow Gold



Cod. **DA-AR56.05**  $817 \times 13 \times 9$  cm, Brushed Nickel



Cod. **DA-AR56.06**  $17 \times 13 \times 9$  cm, Gun Metal Grey

#### · TECHNICAL DRAWING ·



#### · SPECIFICATIONS ·

Material: Durable 304 Stainless Steel, advanced rust proofing, aesthetic and well-designed



## For detailed information, please see our website www.dellarte.us

Legal disclaimer: The details provided by this technical file have an informational purpose, thus no contractual value. To obtain further information about the materials and the installation, please contact one of our sales advisors. DELL'ARTE Pty Ltd. reserves the right to modify or delete any information regarding its products. Weights, measurements and colours may be subject to small variations.