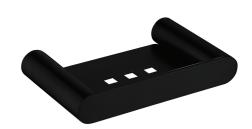

### Matte Black Soap Dish Holder

Cod. **DA-AR56.01** 17 × 13 × 9 cm, Chrome

Cod. **DA-AR56.02** 17 × 13 × 9 cm, Black

Cod. **DA-AR56.03** 17 × 13 × 9 cm, Black & Chrome

Cod. **DA-AR56.04** 17 × 13 × 9 cm, Brushed Yellow Gold

Cod. **DA-AR56.05**  $817 \times 13 \times 9$  cm, Brushed Nickel

Cod. **DA-AR56.06**  $17 \times 13 \times 9$  cm, Gun Metal Grey