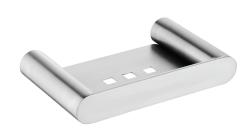

## **Chrome Soap Dish Holder**

Cod. **DA-AR56.01** 17 × 13 × 9 cm, Chrome

Cod. **DA-AR56.02** 17 × 13 × 9 cm, Black

Cod. **DA-AR56.03** 17 × 13 × 9 cm, Black & Chrome

Cod. **DA-AR56.04**17 × 13 × 9 cm, Brushed Yellow Gold

Cod. **DA-AR56.05**  $817 \times 13 \times 9$  cm, Brushed Nickel

Cod. **DA-AR56.06**  $17 \times 13 \times 9$  cm, Gun Metal Grey

#### $\cdot \, {\sf SPECIFICATIONS} \, \cdot \,$

Material: Durable 304 Stainless Steel, advanced rust proofing, aesthetic and well-designed