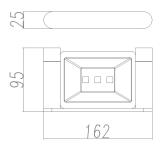

# **ESPERIA**

## **Chrome Soap Dish Holder**



Cod. **DA-AR56.01** 17 × 13 × 9 cm, Chrome



Cod. **DA-AR56.02** 17 × 13 × 9 cm, Black



Cod. **DA-AR56.03** 17 × 13 × 9 cm, Black & Chrome



Cod. **DA-AR56.04**17 × 13 × 9 cm, Brushed Yellow Gold



Cod. **DA-AR56.05**  $817 \times 13 \times 9$  cm, Brushed Nickel



Cod. **DA-AR56.06**  $17 \times 13 \times 9$  cm, Gun Metal Grey

#### · TECHNICAL DRAWING ·



#### $\cdot \, {\sf SPECIFICATIONS} \, \cdot \,$

Material: Durable 304 Stainless Steel, advanced rust proofing, aesthetic and well-designed



### For detailed information, please see our website www.dellarte.us

Legal disclaimer: The details provided by this technical file have an informational purpose, thus no contractual value. To obtain further information about the materials and the installation, please contact one of our sales advisors. DELL'ARTE Pty Ltd. reserves the right to modify or delete any information regarding its products. Weights, measurements and colours may be subject to small variations.