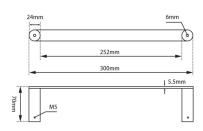

# **ESPERIA**

## **Gun Metal Grey Towel Ring**



### · TECHNICAL DRAWING ·



#### · SPECIFICATIONS ·

Material: Durable 304 Stainless Steel Advanced rust proofing, aesthetic and well-designed



## For detailed information, please see our website www.dellarte.us

Legal disclaimer: The details provided by this technical file have an informational purpose, thus no contractual value. To obtain further information about the materials and the installation, please contact one of our sales advisors. DELL'ARTE Pty Ltd. reserves the right to modify or delete any information regarding its products. Weights, measurements and colours may be subject to small variations.