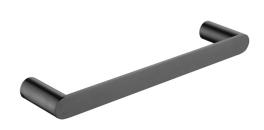

# **ESPERIA**

## **Gun Metal Grey Towel Ring**



### · TECHNICAL DRAWING ·



#### · SPECIFICATIONS ·

Material: Durable 304 Stainless Steel Advanced rust proofing, aesthetic and well-designed



## For detailed information, please see our website www.dellarte.us

Legal disclaimer: The details provided by this technical file have an informational purpose, thus no contractual value. To obtain further information about the materials and the installation, please contact one of our sales advisors. DELL'ARTE Pty Ltd. reserves the right to modify or delete any information regarding its products. Weights, measurements and colours may be subject to small variations.