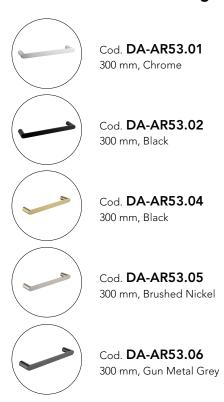

### $\cdot$ SPECIFICATIONS $\cdot$

Material: Durable 304 Stainless Steel Advanced rust proofing, aesthetic and well-designed