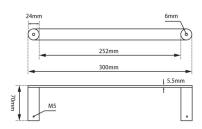

# **ESPERIA**

## **Brushed Nickel Towel Ring**



#### · TECHNICAL DRAWING ·



### $\cdot$ SPECIFICATIONS $\cdot$

Material: Durable 304 Stainless Steel Advanced rust proofing, aesthetic and well-designed



## For detailed information, please see our website www.dellarte.us

Legal disclaimer: The details provided by this technical file have an informational purpose, thus no contractual value. To obtain further information about the materials and the installation, please contact one of our sales advisors. DELL'ARTE Pty Ltd. reserves the right to modify or delete any information regarding its products. Weights, measurements and colours may be subject to small variations.