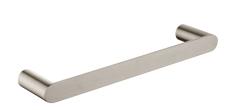

# **ESPERIA**

## **Brushed Nickel Towel Ring**



#### · TECHNICAL DRAWING ·



### $\cdot$ SPECIFICATIONS $\cdot$

Material: Durable 304 Stainless Steel Advanced rust proofing, aesthetic and well-designed



## For detailed information, please see our website www.dellarte.us

Legal disclaimer: The details provided by this technical file have an informational purpose, thus no contractual value. To obtain further information about the materials and the installation, please contact one of our sales advisors. DELL'ARTE Pty Ltd. reserves the right to modify or delete any information regarding its products. Weights, measurements and colours may be subject to small variations.