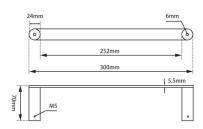

# **ESPERIA**

## **Brushed Yellow Gold Towel Ring**



### · TECHNICAL DRAWING ·



#### · SPECIFICATIONS ·

Material: Durable 304 Stainless Steel Advanced rust proofing, aesthetic and well-designed



## For detailed information, please see our website www.dellarte.us

Legal disclaimer: The details provided by this technical file have an informational purpose, thus no contractual value. To obtain further information about the materials and the installation, please contact one of our sales advisors. DELL'ARTE Pty Ltd. reserves the right to modify or delete any information regarding its products. Weights, measurements and colours may be subject to small variations.