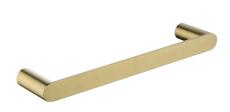

# **ESPERIA**

## **Brushed Yellow Gold Towel Ring**



### · TECHNICAL DRAWING ·



#### · SPECIFICATIONS ·

Material: Durable 304 Stainless Steel Advanced rust proofing, aesthetic and well-designed



## For detailed information, please see our website www.dellarte.us

Legal disclaimer: The details provided by this technical file have an informational purpose, thus no contractual value. To obtain further information about the materials and the installation, please contact one of our sales advisors. DELL'ARTE Pty Ltd. reserves the right to modify or delete any information regarding its products. Weights, measurements and colours may be subject to small variations.