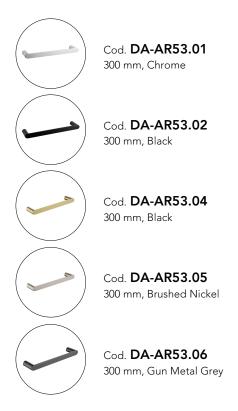

#### · SPECIFICATIONS ·

Material: Durable 304 Stainless Steel Advanced rust proofing, aesthetic and well-designed