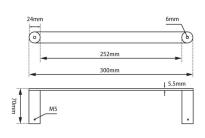

## Matte Black Towel Ring





## · TECHNICAL DRAWING ·



## · SPECIFICATIONS ·

Material: Durable 304 Stainless Steel Advanced rust proofing, aesthetic and well-designed



## For detailed information, please see our website www.dellarte.us

Legal disclaimer: The details provided by this technical file have an informational purpose, thus no contractual value. To obtain further information about the materials and the installation, please contact one of our sales advisors. DELL'ARTE Pty Ltd. reserves the right to modify or delete any information regarding its products. Weights, measurements and colours may be subject to small variations.

The copyright of this Fact Sheet, all content, graphic design and codes belongs to DELL'ARTE Pty Ltd. and therefore, reproduction, distribution, public communication, transformation or any other activity that c