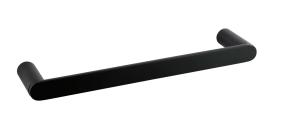

## Matte Black Towel Ring

## · SPECIFICATIONS ·

Material: Durable 304 Stainless Steel Advanced rust proofing, aesthetic and well-designed