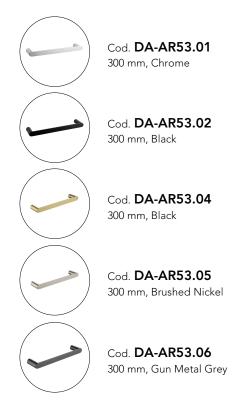

## Matte Black Towel Ring





## · TECHNICAL DRAWING ·



## · SPECIFICATIONS ·

Material: Durable 304 Stainless Steel Advanced rust proofing, aesthetic and well-designed



## For detailed information, please see our website www.dellarte.us

Legal disclaimer: The details provided by this technical file have an informational purpose, thus no contractual value. To obtain further information about the materials and the installation, please contact one of our sales advisors. DELL'ARTE Pty Ltd. reserves the right to modify or delete any information regarding its products. Weights, measurements and colours may be subject to small variations.

The copyright of this Fact Sheet, all content, graphic design and codes belongs to DELL'ARTE Pty Ltd. and therefore, reproduction, distribution, public communication, transformation