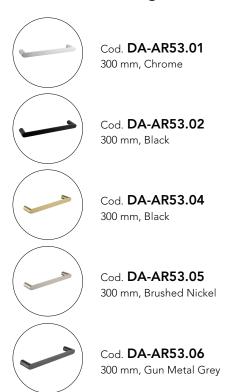

#### · SPECIFICATIONS ·

Material: Durable 304 Stainless Steel Advanced rust proofing, aesthetic and well-designed