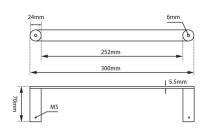

# **ESPERIA**

### **Chrome Towel Ring**



### · TECHNICAL DRAWING ·



#### · SPECIFICATIONS ·

Material: Durable 304 Stainless Steel Advanced rust proofing, aesthetic and well-designed



## For detailed information, please see our website www.dellarte.us

Legal disclaimer: The details provided by this technical file have an informational purpose, thus no contractual value. To obtain further information about the materials and the installation, please contact one of our sales advisors. DELL'ARTE Pty Ltd. reserves the right to modify or delete any information regarding its products. Weights, measurements and colours may be subject to small variations.