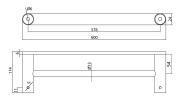

# **ESPERIA**

## **Gun Metal Grey Double Towel Rail**



#### · TECHNICAL DRAWING ·



#### · SPECIFICATIONS ·

Material: Durable 304 Stainless Steel, advanced rust proofing, esthetic and well-designed



### For detailed information, please see our website www.dellarte.us

Legal disclaimer: The details provided by this technical file have an informational purpose, thus no contractual value. To obtain further information about the materials and the installation, please contact one of our sales advisors. DELL'ARTE Pty Ltd. reserves the right to modify or delete any information regarding its products. Weights, measurements and colours may be subject to small variations.