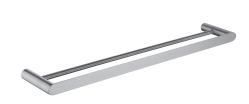

## **Gun Metal Grey Double Towel Rail**

#### · SPECIFICATIONS ·

Material: Durable 304 Stainless Steel, advanced rust proofing, esthetic and well-designed