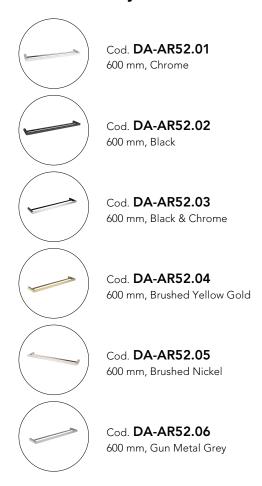

#### · SPECIFICATIONS ·

Material: Durable 304 Stainless Steel, advanced rust proofing, esthetic and well-designed