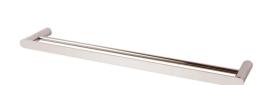

# **ESPERIA**

### **Brushed Nickel Double Towel Rail**



#### · TECHNICAL DRAWING ·



#### · SPECIFICATIONS ·

Material: Durable 304 Stainless Steel, advanced rust proofing, esthetic and well-designed



## For detailed information, please see our website www.dellarte.us

Legal disclaimer: The details provided by this technical file have an informational purpose, thus no contractual value. To obtain further information about the materials and the installation, please contact one of our sales advisors. DELL'ARTE Pty Ltd. reserves the right to modify or delete any information regarding its products. Weights, measurements and colours may be subject to small variations.