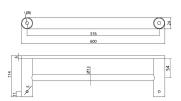

# **ESPERIA**

### **Brushed Nickel Double Towel Rail**



#### · TECHNICAL DRAWING ·



#### · SPECIFICATIONS ·

Material: Durable 304 Stainless Steel, advanced rust proofing, esthetic and well-designed



## For detailed information, please see our website www.dellarte.us

Legal disclaimer: The details provided by this technical file have an informational purpose, thus no contractual value. To obtain further information about the materials and the installation, please contact one of our sales advisors. DELL'ARTE Pty Ltd. reserves the right to modify or delete any information regarding its products. Weights, measurements and colours may be subject to small variations.