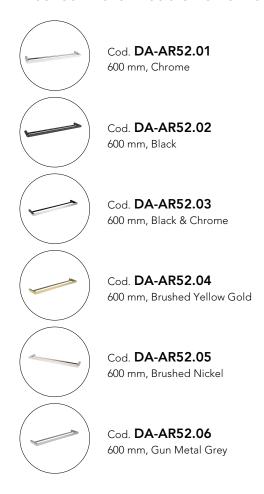

### **Brushed Nickel Double Towel Rail**

#### · SPECIFICATIONS ·

Material: Durable 304 Stainless Steel, advanced rust proofing, esthetic and well-designed