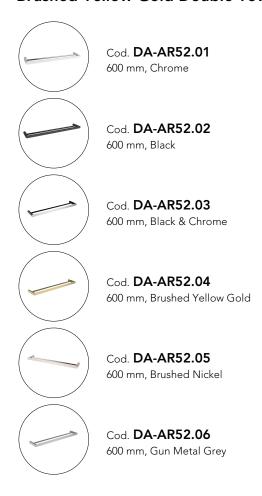

## **Brushed Yellow Gold Double Towel Rail**

### · SPECIFICATIONS ·

Material: Durable 304 Stainless Steel, advanced rust proofing, esthetic and well-designed