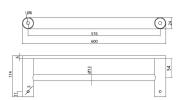

# **ESPERIA**

## **Brushed Yellow Gold Double Towel Rail**



#### · TECHNICAL DRAWING ·



### · SPECIFICATIONS ·

Material: Durable 304 Stainless Steel, advanced rust proofing, esthetic and well-designed



## For detailed information, please see our website www.dellarte.us

Legal disclaimer: The details provided by this technical file have an informational purpose, thus no contractual value. To obtain further information about the materials and the installation, please contact one of our sales advisors. DELL'ARTE Pty Ltd. reserves the right to modify or delete any information regarding its products. Weights, measurements and colours may be subject to small variations.