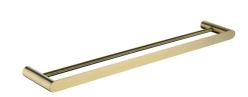

# **ESPERIA**

## **Brushed Yellow Gold Double Towel Rail**



#### · TECHNICAL DRAWING ·



### · SPECIFICATIONS ·

Material: Durable 304 Stainless Steel, advanced rust proofing, esthetic and well-designed



## For detailed information, please see our website www.dellarte.us

Legal disclaimer: The details provided by this technical file have an informational purpose, thus no contractual value. To obtain further information about the materials and the installation, please contact one of our sales advisors. DELL'ARTE Pty Ltd. reserves the right to modify or delete any information regarding its products. Weights, measurements and colours may be subject to small variations.