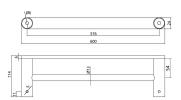

# **ESPERIA**

## Matte Black & Chrome Double Towel Rail



#### · TECHNICAL DRAWING ·



### · SPECIFICATIONS ·

Material: Durable 304 Stainless Steel, advanced rust proofing, esthetic and well-designed



# For detailed information, please see our website www.dellarte.us

Legal disclaimer: The details provided by this technical file have an informational purpose, thus no contractual value. To obtain further information about the materials and the installation, please contact one of our sales advisors. DELL'ARTE Pty Ltd. reserves the right to modify or delete any information regarding its products. Weights, measurements and colours may be subject to small variations.