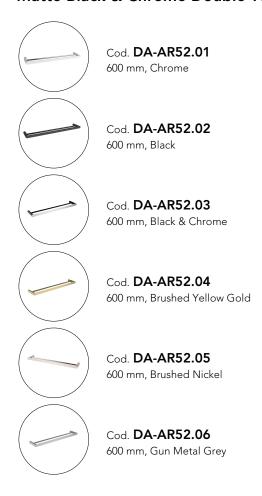

## Matte Black & Chrome Double Towel Rail

### · SPECIFICATIONS ·

Material: Durable 304 Stainless Steel, advanced rust proofing, esthetic and well-designed