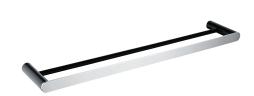

# **ESPERIA**

## Matte Black & Chrome Double Towel Rail



#### · TECHNICAL DRAWING ·



### · SPECIFICATIONS ·

Material: Durable 304 Stainless Steel, advanced rust proofing, esthetic and well-designed



# For detailed information, please see our website www.dellarte.us

Legal disclaimer: The details provided by this technical file have an informational purpose, thus no contractual value. To obtain further information about the materials and the installation, please contact one of our sales advisors. DELL'ARTE Pty Ltd. reserves the right to modify or delete any information regarding its products. Weights, measurements and colours may be subject to small variations.