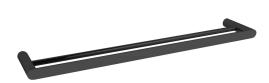

# **ESPERIA**

### Matte Black Double Towel Rail



#### · TECHNICAL DRAWING ·



## · SPECIFICATIONS ·

Material: Durable 304 Stainless Steel, advanced rust proofing, esthetic and well-designed



## For detailed information, please see our website www.dellarte.us

Legal disclaimer: The details provided by this technical file have an informational purpose, thus no contractual value. To obtain further information about the materials and the installation, please contact one of our sales advisors. DELL'ARTE Pty Ltd. reserves the right to modify or delete any information regarding its products. Weights, measurements and colours may be subject to small variations.