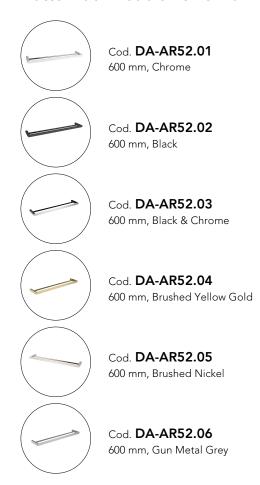

## · SPECIFICATIONS ·

Material: Durable 304 Stainless Steel, advanced rust proofing, esthetic and well-designed