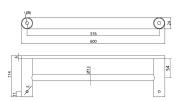

# **ESPERIA**

### Matte Black Double Towel Rail



#### · TECHNICAL DRAWING ·



## · SPECIFICATIONS ·

Material: Durable 304 Stainless Steel, advanced rust proofing, esthetic and well-designed



## For detailed information, please see our website www.dellarte.us

Legal disclaimer: The details provided by this technical file have an informational purpose, thus no contractual value. To obtain further information about the materials and the installation, please contact one of our sales advisors. DELL'ARTE Pty Ltd. reserves the right to modify or delete any information regarding its products. Weights, measurements and colours may be subject to small variations.