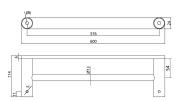

# **ESPERIA**

#### **Chrome Double Towel Rail**



#### · TECHNICAL DRAWING ·



### $\cdot \, {\sf SPECIFICATIONS} \, \cdot \,$

Material: Durable 304 Stainless Steel, advanced rust proofing, esthetic and well-designed



## For detailed information, please see our website www.dellarte.us

Legal disclaimer: The details provided by this technical file have an informational purpose, thus no contractual value. To obtain further information about the materials and the installation, please contact one of our sales advisors. DELL'ARTE Pty Ltd. reserves the right to modify or delete any information regarding its products. Weights, measurements and colours may be subject to small variations.