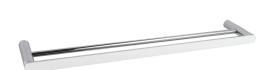

#### **Chrome Double Towel Rail**

### $\cdot \, {\sf SPECIFICATIONS} \, \cdot \,$

Material: Durable 304 Stainless Steel, advanced rust proofing, esthetic and well-designed