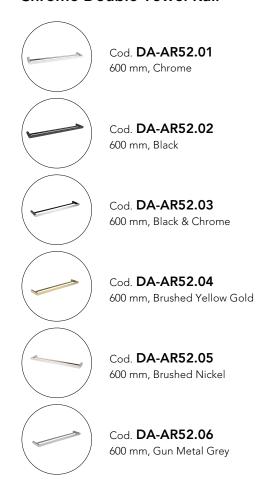

#### **Chrome Double Towel Rail**

### $\cdot \, {\sf SPECIFICATIONS} \, \cdot \,$

Material: Durable 304 Stainless Steel, advanced rust proofing, esthetic and well-designed