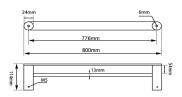

# **ESPERIA**

## **Gun Metal Grey Double Towel Rail**



#### · TECHNICAL DRAWING ·



#### · SPECIFICATIONS ·

Material: Durable 304 Stainless Steel, advanced rust proofing, aesthetic and well-designed



### For detailed information, please see our website www.dellarte.us

Legal disclaimer: The details provided by this technical file have an informational purpose, thus no contractual value. To obtain further information about the materials and the installation, please contact one of our sales advisors. DELL'ARTE Pty Ltd. reserves the right to modify or delete any information regarding its products. Weights, measurements and colours may be subject to small variations.