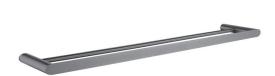

## **Gun Metal Grey Double Towel Rail**

#### · SPECIFICATIONS ·

Material: Durable 304 Stainless Steel, advanced rust proofing, aesthetic and well-designed