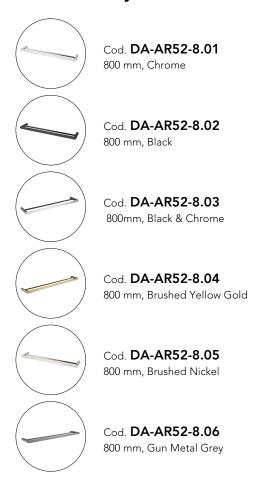

## **Gun Metal Grey Double Towel Rail**

#### · SPECIFICATIONS ·

Material: Durable 304 Stainless Steel, advanced rust proofing, aesthetic and well-designed