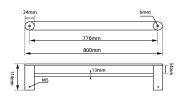

# **ESPERIA**

## **Brushed Nickel Double Towel Rail**



#### · TECHNICAL DRAWING ·



### $\cdot \, {\sf SPECIFICATIONS} \, \cdot \,$

Material: Durable 304 Stainless Steel, advanced rust proofing, aesthetic and well-designed



## For detailed information, please see our website www.dellarte.us

Legal disclaimer: The details provided by this technical file have an informational purpose, thus no contractual value. To obtain further information about the materials and the installation, please contact one of our sales advisors. DELL'ARTE Pty Ltd. reserves the right to modify or delete any information regarding its products. Weights, measurements and colours may be subject to small variations.