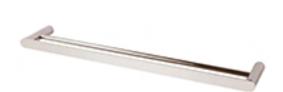

# **ESPERIA**

## **Brushed Nickel Double Towel Rail**



#### · TECHNICAL DRAWING ·



### $\cdot \, {\sf SPECIFICATIONS} \, \cdot \,$

Material: Durable 304 Stainless Steel, advanced rust proofing, aesthetic and well-designed



## For detailed information, please see our website www.dellarte.us

Legal disclaimer: The details provided by this technical file have an informational purpose, thus no contractual value. To obtain further information about the materials and the installation, please contact one of our sales advisors. DELL'ARTE Pty Ltd. reserves the right to modify or delete any information regarding its products. Weights, measurements and colours may be subject to small variations.