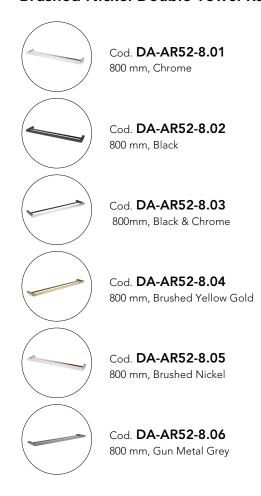

## **Brushed Nickel Double Towel Rail**

### $\cdot \, {\sf SPECIFICATIONS} \, \cdot \,$

Material: Durable 304 Stainless Steel, advanced rust proofing, aesthetic and well-designed