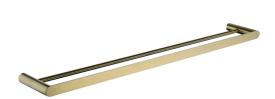

# **ESPERIA**

## **Brushed Yellow Gold Double Towel Rail**



#### · TECHNICAL DRAWING ·



### · SPECIFICATIONS ·

Material: Durable 304 Stainless Steel, advanced rust proofing, aesthetic and well-designed



# For detailed information, please see our website www.dellarte.us

Legal disclaimer: The details provided by this technical file have an informational purpose, thus no contractual value. To obtain further information about the materials and the installation, please contact one of our sales advisors. DELL'ARTE Pty Ltd. reserves the right to modify or delete any information regarding its products. Weights, measurements and colours may be subject to small variations.