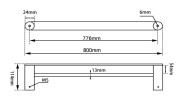

# **ESPERIA**

## **Brushed Yellow Gold Double Towel Rail**



#### · TECHNICAL DRAWING ·



### · SPECIFICATIONS ·

Material: Durable 304 Stainless Steel, advanced rust proofing, aesthetic and well-designed



# For detailed information, please see our website www.dellarte.us

Legal disclaimer: The details provided by this technical file have an informational purpose, thus no contractual value. To obtain further information about the materials and the installation, please contact one of our sales advisors. DELL'ARTE Pty Ltd. reserves the right to modify or delete any information regarding its products. Weights, measurements and colours may be subject to small variations.