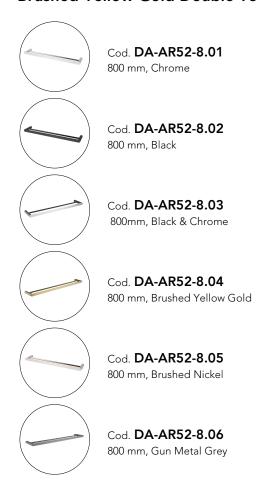

## **Brushed Yellow Gold Double Towel Rail**

### · SPECIFICATIONS ·

Material: Durable 304 Stainless Steel, advanced rust proofing, aesthetic and well-designed