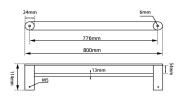

# **ESPERIA**

## **Black & Chrome Double Towel Rail**



#### · TECHNICAL DRAWING ·



### · SPECIFICATIONS ·

Material: Durable 304 Stainless Steel, advanced rust proofing, aesthetic and well-designed



# For detailed information, please see our website www.dellarte.us

Legal disclaimer: The details provided by this technical file have an informational purpose, thus no contractual value. To obtain further information about the materials and the installation, please contact one of our sales advisors. DELL'ARTE Pty Ltd. reserves the right to modify or delete any information regarding its products. Weights, measurements and colours may be subject to small variations.