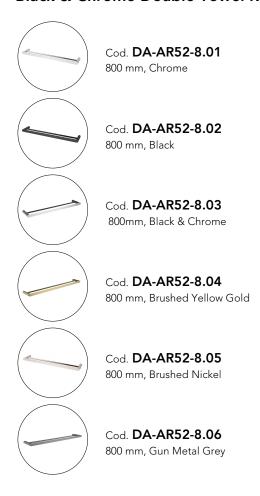

## **Black & Chrome Double Towel Rail**

### · SPECIFICATIONS ·

Material: Durable 304 Stainless Steel, advanced rust proofing, aesthetic and well-designed