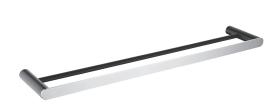

## **Black & Chrome Double Towel Rail**

### · SPECIFICATIONS ·

Material: Durable 304 Stainless Steel, advanced rust proofing, aesthetic and well-designed