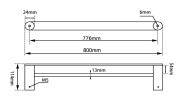

# **ESPERIA**

## Matte Black Double Towel Rail



#### · TECHNICAL DRAWING ·



## · SPECIFICATIONS ·

Material: Durable 304 Stainless Steel, advanced rust proofing, aesthetic and well-designed



# For detailed information, please see our website www.dellarte.us

Legal disclaimer: The details provided by this technical file have an informational purpose, thus no contractual value. To obtain further information about the materials and the installation, please contact one of our sales advisors. DELL'ARTE Pty Ltd. reserves the right to modify or delete any information regarding its products. Weights, measurements and colours may be subject to small variations.