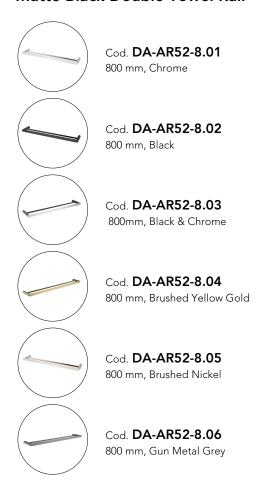

## Matte Black Double Towel Rail

## · SPECIFICATIONS ·

Material: Durable 304 Stainless Steel, advanced rust proofing, aesthetic and well-designed