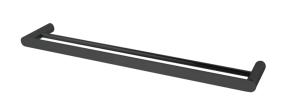

# **ESPERIA**

## Matte Black Double Towel Rail



#### · TECHNICAL DRAWING ·



## · SPECIFICATIONS ·

Material: Durable 304 Stainless Steel, advanced rust proofing, aesthetic and well-designed



# For detailed information, please see our website www.dellarte.us

Legal disclaimer: The details provided by this technical file have an informational purpose, thus no contractual value. To obtain further information about the materials and the installation, please contact one of our sales advisors. DELL'ARTE Pty Ltd. reserves the right to modify or delete any information regarding its products. Weights, measurements and colours may be subject to small variations.