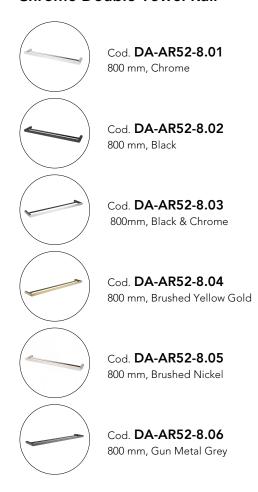

## **Chrome Double Towel Rail**

## · SPECIFICATIONS ·

Material: Durable 304 Stainless Steel, advanced rust proofing, aesthetic and well-designed