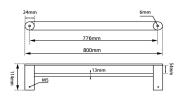

# **ESPERIA**

## **Chrome Double Towel Rail**



#### · TECHNICAL DRAWING ·



## · SPECIFICATIONS ·

Material: Durable 304 Stainless Steel, advanced rust proofing, aesthetic and well-designed



# For detailed information, please see our website www.dellarte.us

Legal disclaimer: The details provided by this technical file have an informational purpose, thus no contractual value. To obtain further information about the materials and the installation, please contact one of our sales advisors. DELL'ARTE Pty Ltd. reserves the right to modify or delete any information regarding its products. Weights, measurements and colours may be subject to small variations.