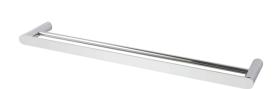

# **ESPERIA**

## **Chrome Double Towel Rail**



#### · TECHNICAL DRAWING ·



## · SPECIFICATIONS ·

Material: Durable 304 Stainless Steel, advanced rust proofing, aesthetic and well-designed



# For detailed information, please see our website www.dellarte.us

Legal disclaimer: The details provided by this technical file have an informational purpose, thus no contractual value. To obtain further information about the materials and the installation, please contact one of our sales advisors. DELL'ARTE Pty Ltd. reserves the right to modify or delete any information regarding its products. Weights, measurements and colours may be subject to small variations.