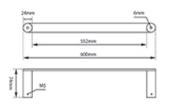

# **ESPERIA**

# Gun Metal Grey Single Towel Rail





#### · TECHNICAL DRAWING ·



### · SPECIFICATIONS ·

Material: Durable 304 Stainless Steel, advanced rust proofing, aesthetic and well-designed



## For detailed information, please see our website www.dellarte.us

Legal disclaimer: The details provided by this technical file have an informational purpose, thus no contractual value. To obtain further information about the materials and the installation, please contact one of our sales advisors. DELL'ARTE Pty Ltd. reserves the right to modify or delete any information regarding its products. Weights, measurements and colours may be subject to small variations.

The copyright of this Fact Sheet, all content, graphic design and codes belongs to DELL'ARTE Pty Ltd. and therefore, reproduction, distribution, public communication, transformation or any other activity that