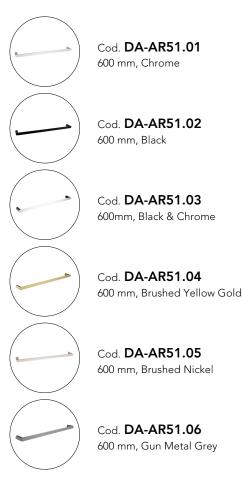

# **ESPERIA**

# Gun Metal Grey Single Towel Rail





#### · TECHNICAL DRAWING ·



### · SPECIFICATIONS ·

Material: Durable 304 Stainless Steel, advanced rust proofing, aesthetic and well-designed



## For detailed information, please see our website www.dellarte.us

Legal disclaimer: The details provided by this technical file have an informational purpose, thus no contractual value. To obtain further information about the materials and the installation, please contact one of our sales advisors. DELL'ARTE Pty Ltd. reserves the right to modify or delete any information regarding its products. Weights, measurements and colours may be subject to small variations.

The copyright of this Fact Sheet, all content, graphic design and codes belongs to DELL'ARTE Pty Ltd. and therefore, reproduction, distribution, public communication, transformat