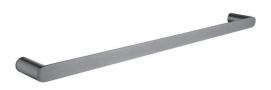

# Gun Metal Grey Single Towel Rail

### · SPECIFICATIONS ·

Material: Durable 304 Stainless Steel, advanced rust proofing, aesthetic and well-designed