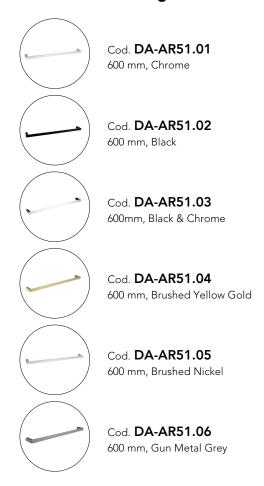

### · SPECIFICATIONS ·

Material: Durable 304 Stainless Steel, advanced rust proofing, aesthetic and well-designed