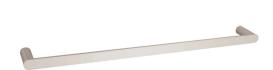

# **ESPERIA**

## **Brushed Nickel Single Towel Rail**



#### · TECHNICAL DRAWING ·



### · SPECIFICATIONS ·

Material: Durable 304 Stainless Steel, advanced rust proofing, aesthetic and well-designed



## For detailed information, please see our website www.dellarte.us

Legal disclaimer: The details provided by this technical file have an informational purpose, thus no contractual value. To obtain further information about the materials and the installation, please contact one of our sales advisors. DELL'ARTE Pty Ltd. reserves the right to modify or delete any information regarding its products. Weights, measurements and colours may be subject to small variations.