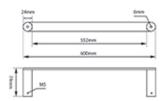

# **ESPERIA**

## **Brushed Nickel Single Towel Rail**



#### · TECHNICAL DRAWING ·



### · SPECIFICATIONS ·

Material: Durable 304 Stainless Steel, advanced rust proofing, aesthetic and well-designed



## For detailed information, please see our website www.dellarte.us

Legal disclaimer: The details provided by this technical file have an informational purpose, thus no contractual value. To obtain further information about the materials and the installation, please contact one of our sales advisors. DELL'ARTE Pty Ltd. reserves the right to modify or delete any information regarding its products. Weights, measurements and colours may be subject to small variations.