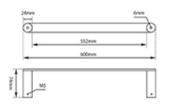

## **Brushed Yellow Gold Single Towel Rail**

· TECHNICAL DRAWING ·

## · SPECIFICATIONS ·

Material: Durable 304 Stainless Steel, advanced rust proofing, aesthetic and well-designed