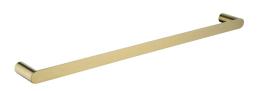

## **Brushed Yellow Gold Single Towel Rail**

· TECHNICAL DRAWING ·

## · SPECIFICATIONS ·

Material: Durable 304 Stainless Steel, advanced rust proofing, aesthetic and well-designed