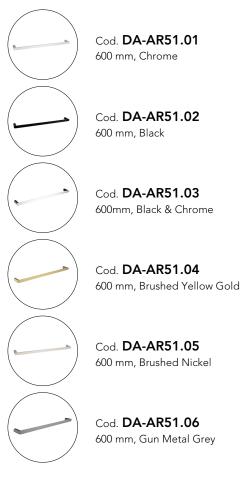

## **Brushed Yellow Gold Single Towel Rail**

· TECHNICAL DRAWING ·

## · SPECIFICATIONS ·

Material: Durable 304 Stainless Steel, advanced rust proofing, aesthetic and well-designed