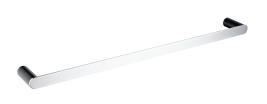

# **ESPERIA**

# Matte Black & Chrome Single Towel Rail





#### · TECHNICAL DRAWING ·



### · SPECIFICATIONS ·

Material: Durable 304 Stainless Steel, advanced rust proofing, aesthetic and well-designed



## For detailed information, please see our website www.dellarte.us

Legal disclaimer: The details provided by this technical file have an informational purpose, thus no contractual value. To obtain further information about the materials and the installation, please contact one of our sales advisors. DELL'ARTE Pty Ltd. reserves the right to modify or delete any information regarding its products. Weights, measurements and colours may be subject to small variations.

The copyright of this Fact Sheet, all content, graphic design and codes belongs to DELL'ARTE Pty Ltd. and therefore, reproduction, distribution, public communication, transform