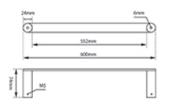

# **ESPERIA**

# Matte Black & Chrome Single Towel Rail





#### · TECHNICAL DRAWING ·



### · SPECIFICATIONS ·

Material: Durable 304 Stainless Steel, advanced rust proofing, aesthetic and well-designed



## For detailed information, please see our website www.dellarte.us

Legal disclaimer: The details provided by this technical file have an informational purpose, thus no contractual value. To obtain further information about the materials and the installation, please contact one of our sales advisors. DELL'ARTE Pty Ltd. reserves the right to modify or delete any information regarding its products. Weights, measurements and colours may be subject to small variations.

The copyright of this Fact Sheet, all content, graphic design and codes belongs to DELL'ARTE Pty Ltd. and therefore, reproduction, distribution, public communication, transformation or any other activity that