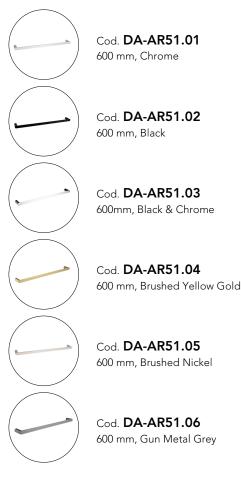

### · SPECIFICATIONS ·

Material: Durable 304 Stainless Steel, advanced rust proofing, aesthetic and well-designed