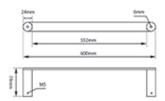

# **ESPERIA**

### Matte Black Single Towel Rail



#### · TECHNICAL DRAWING ·



#### · SPECIFICATIONS ·

Material: Durable 304 Stainless Steel, advanced rust proofing, aesthetic and well-designed



## For detailed information, please see our website www.dellarte.us

Legal disclaimer: The details provided by this technical file have an informational purpose, thus no contractual value. To obtain further information about the materials and the installation, please contact one of our sales advisors. DELL'ARTE Pty Ltd. reserves the right to modify or delete any information regarding its products. Weights, measurements and colours may be subject to small variations.