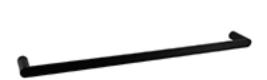

# **ESPERIA**

### Matte Black Single Towel Rail



#### · TECHNICAL DRAWING ·



#### · SPECIFICATIONS ·

Material: Durable 304 Stainless Steel, advanced rust proofing, aesthetic and well-designed



## For detailed information, please see our website www.dellarte.us

Legal disclaimer: The details provided by this technical file have an informational purpose, thus no contractual value. To obtain further information about the materials and the installation, please contact one of our sales advisors. DELL'ARTE Pty Ltd. reserves the right to modify or delete any information regarding its products. Weights, measurements and colours may be subject to small variations.