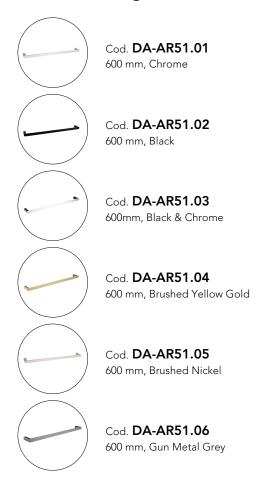

#### · SPECIFICATIONS ·

Material: Durable 304 Stainless Steel, advanced rust proofing, aesthetic and well-designed