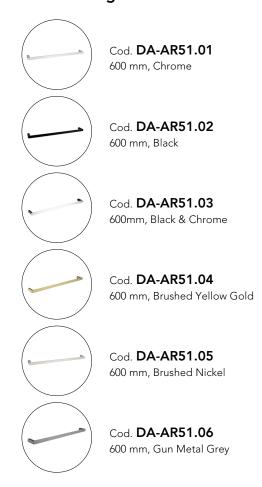

### · SPECIFICATIONS ·

Material: Durable 304 Stainless Steel, advanced rust proofing, aesthetic and well-designed