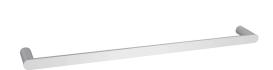

# **ESPERIA**

### **Chrome Single Towel Rail**



#### · TECHNICAL DRAWING ·



### · SPECIFICATIONS ·

Material: Durable 304 Stainless Steel, advanced rust proofing, aesthetic and well-designed



## For detailed information, please see our website www.dellarte.us

Legal disclaimer: The details provided by this technical file have an informational purpose, thus no contractual value. To obtain further information about the materials and the installation, please contact one of our sales advisors. DELL'ARTE Pty Ltd. reserves the right to modify or delete any information regarding its products. Weights, measurements and colours may be subject to small variations.