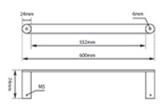

# **ESPERIA**

### **Chrome Single Towel Rail**



#### · TECHNICAL DRAWING ·



### · SPECIFICATIONS ·

Material: Durable 304 Stainless Steel, advanced rust proofing, aesthetic and well-designed



## For detailed information, please see our website www.dellarte.us

Legal disclaimer: The details provided by this technical file have an informational purpose, thus no contractual value. To obtain further information about the materials and the installation, please contact one of our sales advisors. DELL'ARTE Pty Ltd. reserves the right to modify or delete any information regarding its products. Weights, measurements and colours may be subject to small variations.