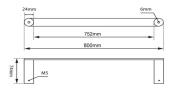

# **ESPERIA**

### **Gun Metal Grey Single Towel Rail**



#### · TECHNICAL DRAWING ·



#### · SPECIFICATIONS ·

Material: Durable 304 Stainless Steel, advanced rust proofing, aesthetic and well-designed



## For detailed information, please see our website www.dellarte.us

Legal disclaimer: The details provided by this technical file have an informational purpose, thus no contractual value. To obtain further information about the materials and the installation, please contact one of our sales advisors. DELL'ARTE Pty Ltd. reserves the right to modify or delete any information regarding its products. Weights, measurements and colours may be subject to small variations.