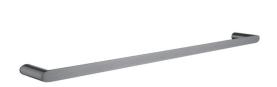

# **ESPERIA**

### **Gun Metal Grey Single Towel Rail**



#### · TECHNICAL DRAWING ·



#### · SPECIFICATIONS ·

Material: Durable 304 Stainless Steel, advanced rust proofing, aesthetic and well-designed



## For detailed information, please see our website www.dellarte.us

Legal disclaimer: The details provided by this technical file have an informational purpose, thus no contractual value. To obtain further information about the materials and the installation, please contact one of our sales advisors. DELL'ARTE Pty Ltd. reserves the right to modify or delete any information regarding its products. Weights, measurements and colours may be subject to small variations.