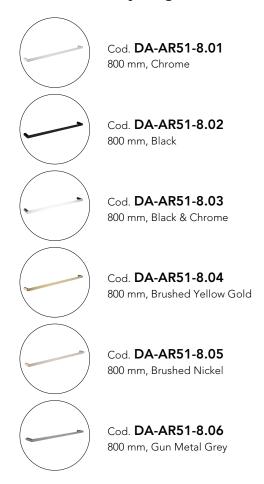

### **Gun Metal Grey Single Towel Rail**

#### · SPECIFICATIONS ·

Material: Durable 304 Stainless Steel, advanced rust proofing, aesthetic and well-designed