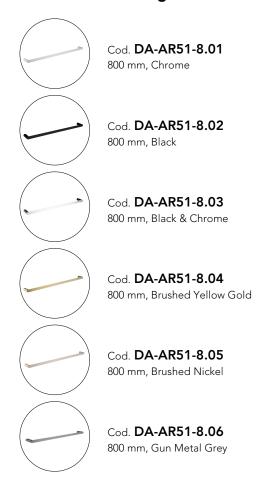

## **Brushed Nickel Single Towel Rail**

### · SPECIFICATIONS ·

Material: Durable 304 Stainless Steel, advanced rust proofing, aesthetic and well-designed