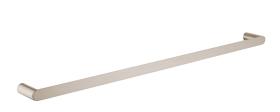

# **ESPERIA**

## **Brushed Nickel Single Towel Rail**



#### · TECHNICAL DRAWING ·



### · SPECIFICATIONS ·

Material: Durable 304 Stainless Steel, advanced rust proofing, aesthetic and well-designed



## For detailed information, please see our website www.dellarte.us

Legal disclaimer: The details provided by this technical file have an informational purpose, thus no contractual value. To obtain further information about the materials and the installation, please contact one of our sales advisors. DELL'ARTE Pty Ltd. reserves the right to modify or delete any information regarding its products. Weights, measurements and colours may be subject to small variations.