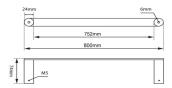

# **ESPERIA**

## **Brushed Nickel Single Towel Rail**



#### · TECHNICAL DRAWING ·



### · SPECIFICATIONS ·

Material: Durable 304 Stainless Steel, advanced rust proofing, aesthetic and well-designed



## For detailed information, please see our website www.dellarte.us

Legal disclaimer: The details provided by this technical file have an informational purpose, thus no contractual value. To obtain further information about the materials and the installation, please contact one of our sales advisors. DELL'ARTE Pty Ltd. reserves the right to modify or delete any information regarding its products. Weights, measurements and colours may be subject to small variations.