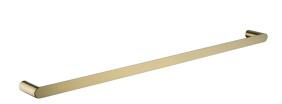

## **Brushed Yellow Gold Single Towel Rail**

#### · SPECIFICATIONS ·

Material: Durable 304 Stainless Steel, advanced rust proofing, aesthetic and well-designed