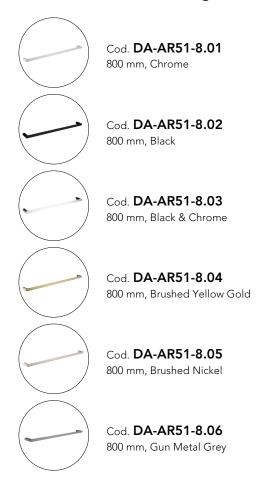

## **Brushed Yellow Gold Single Towel Rail**

#### · SPECIFICATIONS ·

Material: Durable 304 Stainless Steel, advanced rust proofing, aesthetic and well-designed