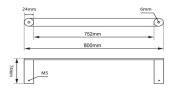

# **ESPERIA**

## **Brushed Yellow Gold Single Towel Rail**



#### · TECHNICAL DRAWING ·



#### · SPECIFICATIONS ·

Material: Durable 304 Stainless Steel, advanced rust proofing, aesthetic and well-designed



### For detailed information, please see our website www.dellarte.us

Legal disclaimer: The details provided by this technical file have an informational purpose, thus no contractual value. To obtain further information about the materials and the installation, please contact one of our sales advisors. DELL'ARTE Pty Ltd. reserves the right to modify or delete any information regarding its products. Weights, measurements and colours may be subject to small variations.