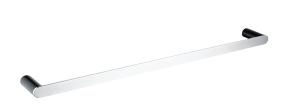

# **ESPERIA**

## Matte Black & Chrome Single Towel Rail



#### · TECHNICAL DRAWING ·



#### · SPECIFICATIONS ·

Material: Durable 304 Stainless Steel, advanced rust proofing, aesthetic and well-designed



### For detailed information, please see our website www.dellarte.us

Legal disclaimer: The details provided by this technical file have an informational purpose, thus no contractual value. To obtain further information about the materials and the installation, please contact one of our sales advisors. DELL'ARTE Pty Ltd. reserves the right to modify or delete any information regarding its products. Weights, measurements and colours may be subject to small variations.