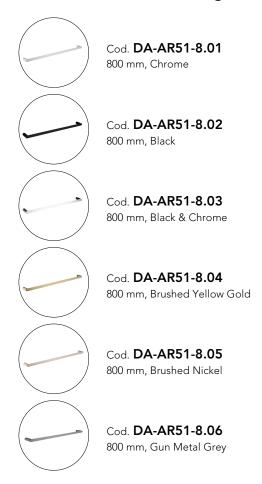

#### · SPECIFICATIONS ·

Material: Durable 304 Stainless Steel, advanced rust proofing, aesthetic and well-designed