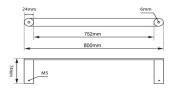

# **ESPERIA**

## Matte Black & Chrome Single Towel Rail



#### · TECHNICAL DRAWING ·



#### · SPECIFICATIONS ·

Material: Durable 304 Stainless Steel, advanced rust proofing, aesthetic and well-designed



### For detailed information, please see our website www.dellarte.us

Legal disclaimer: The details provided by this technical file have an informational purpose, thus no contractual value. To obtain further information about the materials and the installation, please contact one of our sales advisors. DELL'ARTE Pty Ltd. reserves the right to modify or delete any information regarding its products. Weights, measurements and colours may be subject to small variations.