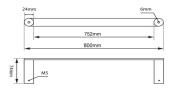

# **ESPERIA**

# Matte Black Single Towel Rail



#### · TECHNICAL DRAWING ·



### · SPECIFICATIONS ·

Material: Durable 304 Stainless Steel, advanced rust proofing, aesthetic and well-designed



## For detailed information, please see our website www.dellarte.us

Legal disclaimer: The details provided by this technical file have an informational purpose, thus no contractual value. To obtain further information about the materials and the installation, please contact one of our sales advisors. DELL'ARTE Pty Ltd. reserves the right to modify or delete any information regarding its products. Weights, measurements and colours may be subject to small variations.