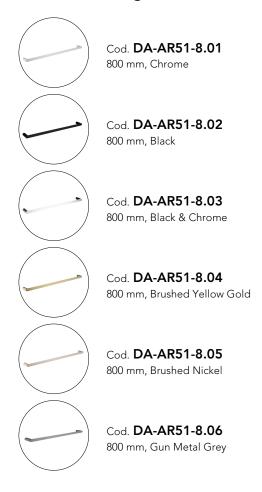

### · SPECIFICATIONS ·

Material: Durable 304 Stainless Steel, advanced rust proofing, aesthetic and well-designed