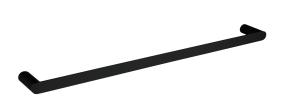

# Matte Black Single Towel Rail

### · SPECIFICATIONS ·

Material: Durable 304 Stainless Steel, advanced rust proofing, aesthetic and well-designed