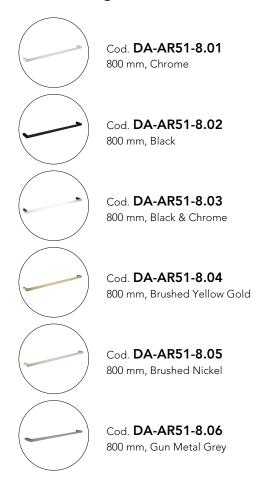

#### · SPECIFICATIONS ·

Material: Durable 304 Stainless Steel, advanced rust proofing, aesthetic and well-designed