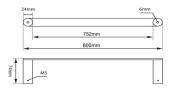

# **ESPERIA**

## **Chrome Single Towel Rail**



#### · TECHNICAL DRAWING ·



#### · SPECIFICATIONS ·

Material: Durable 304 Stainless Steel, advanced rust proofing, aesthetic and well-designed



### For detailed information, please see our website www.dellarte.us

Legal disclaimer: The details provided by this technical file have an informational purpose, thus no contractual value. To obtain further information about the materials and the installation, please contact one of our sales advisors. DELL'ARTE Pty Ltd. reserves the right to modify or delete any information regarding its products. Weights, measurements and colours may be subject to small variations.