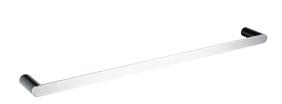

## **Chrome Single Towel Rail**

#### · SPECIFICATIONS ·

Material: Durable 304 Stainless Steel, advanced rust proofing, aesthetic and well-designed