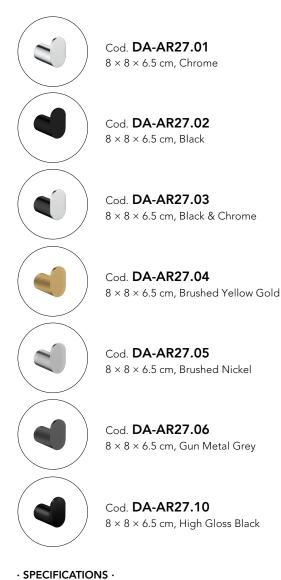

## · TECHNICAL DRAWING ·

Material: Durable solid brass, advanced rust proofing, aesthetic and well-designed