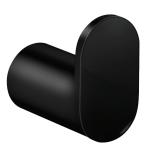

## High Gloss Black Round Robe Hook





## · TECHNICAL DRAWING ·



Material: Durable solid brass, advanced rust proofing, aesthetic and well-designed



## For detailed information, please see our website www.dellarte.us

Legal disclaimer: The details provided by this technical file have an informational purpose, thus no contractual value. To obtain further information about the materials and the installation, please contact one of our sales advisors. DELL'ARTE Pty Ltd. reserves the right to modify or delete any information regarding its products. Weights, measurements and colours may be subject to small variations.

The copyright of this Fact Sheet, all content, graphic design and codes belongs to DELL'ARTE Pty Ltd. and therefore, reproduction, distribution, public communication, transformation or any other activity that c