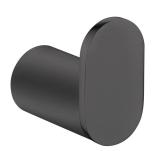

## **Gun Metal Grey Round Robe Hook**

Cod. **DA-AR27.01** 8 × 8 × 6.5 cm, Chrome

Cod. **DA-AR27.02** 8 × 8 × 6.5 cm, Black

Cod. **DA-AR27.03**  $8 \times 8 \times 6.5$  cm, Black & Chrome

Cod. **DA-AR27.04**  $8 \times 8 \times 6.5$  cm, Brushed Yellow Gold

Cod. **DA-AR27.05**  $8 \times 8 \times 6.5$  cm, Brushed Nickel

Cod. **DA-AR27.06**  $8 \times 8 \times 6.5$  cm, Gun Metal Grey

Cod. DA-AR27.10  $8 \times 8 \times 6.5$  cm, High Gloss Black