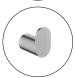

## **Gun Metal Grey Round Robe Hook**

Cod. **DA-AR27.01** 8 × 8 × 6.5 cm, Chrome

Cod. **DA-AR27.02** 8 × 8 × 6.5 cm, Black

Cod. **DA-AR27.03**  $8 \times 8 \times 6.5$  cm, Black & Chrome

Cod. **DA-AR27.04**  $8 \times 8 \times 6.5$  cm, Brushed Yellow Gold

Cod. **DA-AR27.05**  $8 \times 8 \times 6.5$  cm, Brushed Nickel

Cod. **DA-AR27.06**  $8 \times 8 \times 6.5$  cm, Gun Metal Grey

Cod. DA-AR27.10  $8 \times 8 \times 6.5$  cm, High Gloss Black