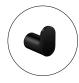

## **Gun Metal Grey Round Robe Hook**

Cod. **DA-AR27.01** 8 × 8 × 6.5 cm, Chrome

Cod. **DA-AR27.02** 8 × 8 × 6.5 cm, Black

Cod. **DA-AR27.03**  $8 \times 8 \times 6.5$  cm, Black & Chrome

Cod. **DA-AR27.04**  $8 \times 8 \times 6.5$  cm, Brushed Yellow Gold

Cod. **DA-AR27.05**  $8 \times 8 \times 6.5$  cm, Brushed Nickel

Cod. **DA-AR27.06**  $8 \times 8 \times 6.5$  cm, Gun Metal Grey

Cod. DA-AR27.10  $8 \times 8 \times 6.5$  cm, High Gloss Black