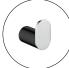

## **Brushed Nickel Round Robe Hook**

Cod. **DA-AR27.01** 8 × 8 × 6.5 cm, Chrome

Cod. **DA-AR27.02**  $8 \times 8 \times 6.5$  cm, Black

Cod. **DA-AR27.03** 8 × 8 × 6.5 cm, Black & Chrome

Cod. **DA-AR27.04**  $8 \times 8 \times 6.5$  cm, Brushed Yellow Gold

Cod. **DA-AR27.05**  $8 \times 8 \times 6.5$  cm, Brushed Nickel

Cod. **DA-AR27.06** 8 × 8 × 6.5 cm, Gun Metal Grey

Cod. DA-AR27.10  $8 \times 8 \times 6.5$  cm, High Gloss Black