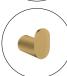

## **Brushed Nickel Round Robe Hook**

Cod. **DA-AR27.01** 8 × 8 × 6.5 cm, Chrome

Cod. **DA-AR27.02**  $8 \times 8 \times 6.5$  cm, Black

Cod. **DA-AR27.03** 8 × 8 × 6.5 cm, Black & Chrome

Cod. **DA-AR27.04**  $8 \times 8 \times 6.5$  cm, Brushed Yellow Gold

Cod. **DA-AR27.05**  $8 \times 8 \times 6.5$  cm, Brushed Nickel

Cod. **DA-AR27.06** 8 × 8 × 6.5 cm, Gun Metal Grey

Cod. DA-AR27.10  $8 \times 8 \times 6.5$  cm, High Gloss Black