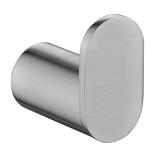

## **Brushed Nickel Round Robe Hook**

Cod. **DA-AR27.01** 8 × 8 × 6.5 cm, Chrome

Cod. **DA-AR27.02**  $8 \times 8 \times 6.5$  cm, Black

Cod. **DA-AR27.03** 8 × 8 × 6.5 cm, Black & Chrome

Cod. **DA-AR27.04**  $8 \times 8 \times 6.5$  cm, Brushed Yellow Gold

Cod. **DA-AR27.05**  $8 \times 8 \times 6.5$  cm, Brushed Nickel

Cod. **DA-AR27.06** 8 × 8 × 6.5 cm, Gun Metal Grey

Cod. DA-AR27.10  $8 \times 8 \times 6.5$  cm, High Gloss Black