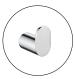

## **Brushed Nickel Round Robe Hook**

Cod. **DA-AR27.01** 8 × 8 × 6.5 cm, Chrome

Cod. **DA-AR27.02**  $8 \times 8 \times 6.5$  cm, Black

Cod. **DA-AR27.03** 8 × 8 × 6.5 cm, Black & Chrome

Cod. **DA-AR27.04**  $8 \times 8 \times 6.5$  cm, Brushed Yellow Gold

Cod. **DA-AR27.05**  $8 \times 8 \times 6.5$  cm, Brushed Nickel

Cod. **DA-AR27.06** 8 × 8 × 6.5 cm, Gun Metal Grey

Cod. DA-AR27.10  $8 \times 8 \times 6.5$  cm, High Gloss Black