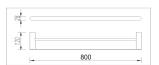

# **ESPERIA**

## High Gloss Black Solid Brass Double Towel Rail



### · TECHNICAL DRAWING ·



#### · SPECIFICATIONS ·

Material: Durable solid brass, advanced rust proofing, aesthetic and well-designed



## For detailed information, please see our website www.dellarte.us

Legal disclaimer: The details provided by this technical file have an informational purpose, thus no contractual value. To obtain further information about the materials and the installation, please contact one of our sales advisors. DELL'ARTE Pty Ltd. reserves the right to modify or delete any information regarding its products. Weights, measurements and colours may be subject to small variations.