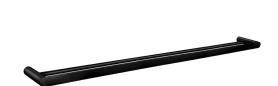

## High Gloss Black Solid Brass Double Towel Rail

#### · SPECIFICATIONS ·

Material: Durable solid brass, advanced rust proofing, aesthetic and well-designed