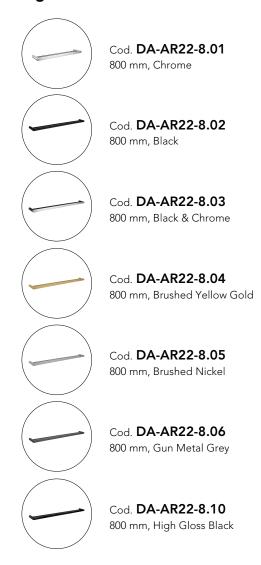

## High Gloss Black Solid Brass Double Towel Rail

#### · SPECIFICATIONS ·

Material: Durable solid brass, advanced rust proofing, aesthetic and well-designed