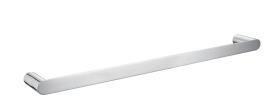

## **Chrome Solid Brass Single Towel Rail**

#### · SPECIFICATIONS ·

Material: Durable solid brass, advanced rust proofing, aesthetic and well-designed