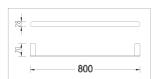

# **ESPERIA**

## **Chrome Solid Brass Single Towel Rail**



### · TECHNICAL DRAWING ·



#### · SPECIFICATIONS ·

Material: Durable solid brass, advanced rust proofing, aesthetic and well-designed



# For detailed information, please see our website www.dellarte.us

Legal disclaimer: The details provided by this technical file have an informational purpose, thus no contractual value. To obtain further information about the materials and the installation, please contact one of our sales advisors. DELL'ARTE Pty Ltd. reserves the right to modify or delete any information regarding its products. Weights, measurements and colours may be subject to small variations.