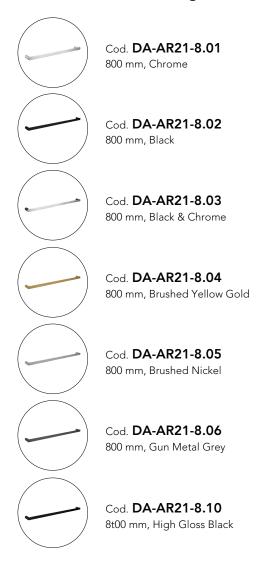

## **Chrome Solid Brass Single Towel Rail**

#### · SPECIFICATIONS ·

Material: Durable solid brass, advanced rust proofing, aesthetic and well-designed