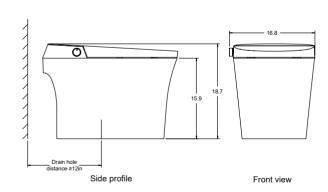

## WELLNESS

Intelligent Toilet

-Instant Warm Water, Is Rapid Rise Water Temp -Fashionable Back Glass Decoration, Multi-Color Optional, LED Display

-Seat and Cover Soft Close, Eliminate Noise

Top view