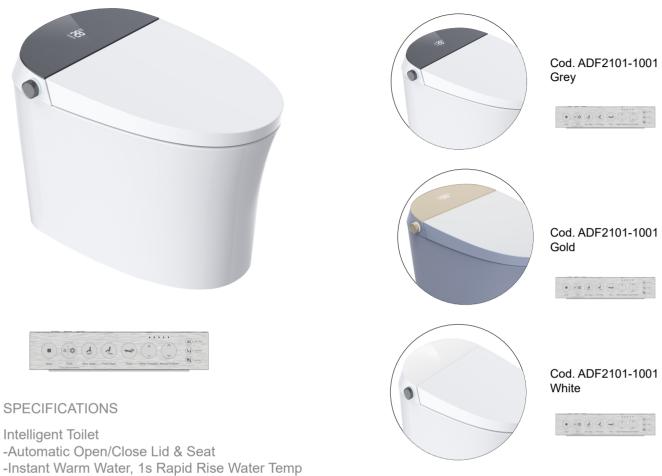

## WELLNESS

Intelligent Toilet

-Instant Warm Water, Is Rapid Rise Water Temp -Fashionable Back Glass Decoration, Multi-Color Optional, LED Display

-Seat and Cover Soft Close, Eliminate Noise

Top view