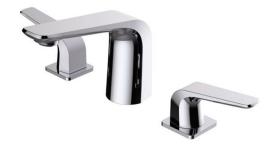

# **ESPERIA**

## **Chrome 3 Holes Basin Mixer**

#### · SPECIFICATIONS ·

Solid brass mixer tap, 3 holes Water Rating: 4.5L/Min,6 Star