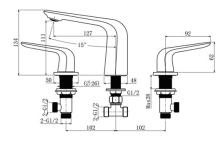

# **ESPERIA**

## **Chrome 3 Holes Basin Mixer**





#### · TECHNICAL DRAWING ·



#### · SPECIFICATIONS ·

Solid brass mixer tap, 3 holes Water Rating: 4.5L/Min,6 Star



### For detailed information, please see our website www.dellarte.us

Legal disclaimer: The details provided by this technical file have an informational purpose, thus no contractual value. To obtain further information about the materials and the installation, please contact one of our sales advisors. DELL'ARTE Pty Ltd. reserves the right to modify or delete any information regarding its products. Weights, measurements and colours may be subject to small variations.

The copyright of this Fact Sheet, all content, graphic design and codes belongs to DELL'ARTE Pty Ltd. and therefore, reproduction, distribution, public communication, transformation or any other activity that can be done with the conten