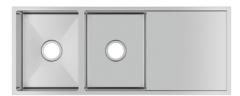

## 304 STAINLESS STEEL HAND MADE DOUBLE BOWL

## · SPECIFICATIONS

- 304 Stainless Steel
- Hand made
- Double Bowl
- Kitchen Sink(Round Edges)
- 1160\*460\*230mm (with Drainer)
- SKU: DG20KS9MWT-CH