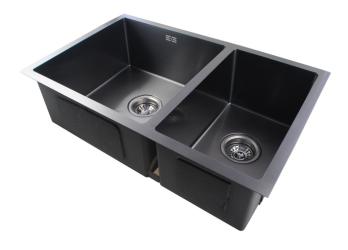

## 1.2MM HANDMADE ROUND CORNERS DOUBLE BOWLS

## · SPECIFICATIONS

- 1.2mm
- Handmade
- Round Corners
- Double Bowls
- Top
- Under-mount
- Flush Mount
- Kitchen Sink
- 715\*450\*205mm