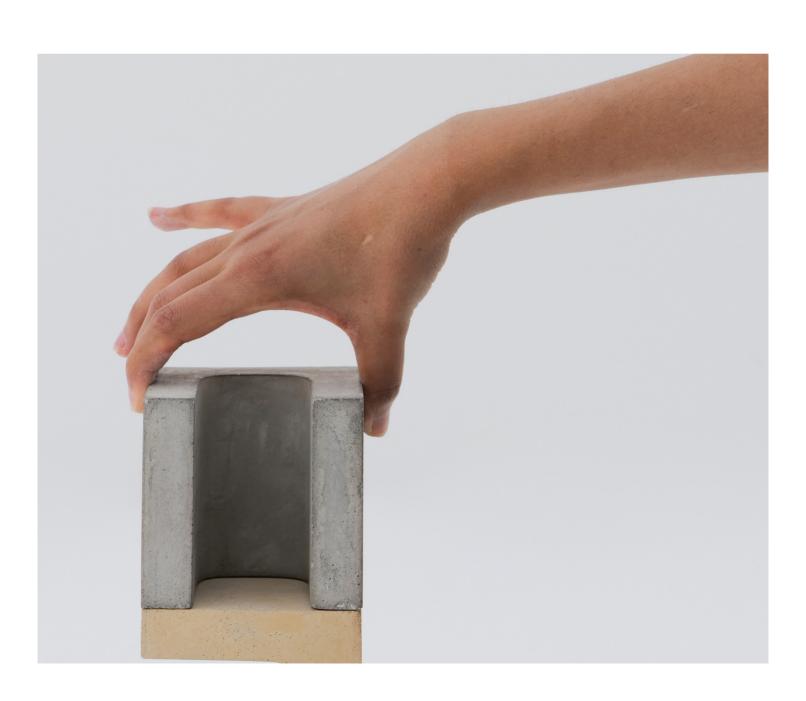

Finishes: Walnut Dabema Ash Black Ash Dimensions: H: 56 cm D: 36 cm

These guys are as heavy as their duty. Strong, sturdy, and pretty charming. Nu can be whatever you want them to be. Sort of like building blocks, but with character. Nu can make benches, tables, planters, shelves, and maybe even a whole room if you want to get that wild. You can get as creative as you like, or you can just have them as stools, that works too!

Finishes: Concrete \*Custom Color Dimensions: H: 45 cm W: 45 cm L: 45 cm

More is absolutely more with this one. Shelly will bend over backwards just for you.

With tables that slide in and out, you can utilize your space more efficiently while having fun in the process.