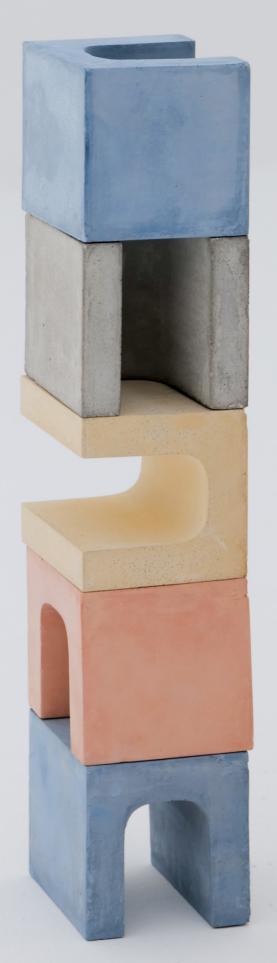

Finishes: Walnut Dabema Ash Black Ash Dimensions: H: 56 cm D: 36 cm

These guys are as heavy as their duty. Strong, sturdy, and pretty charming. Nu can be whatever you want them to be. Sort of like building blocks, but with character. Nu can make benches, tables, planters, shelves, and maybe even a whole room if you want to get that wild. You can get as creative as you like, or you can just have them as stools, that works too!

Finishes: Concrete \*Custom Color Dimensions: H: 45 cm W: 45 cm L: 45 cm

More is absolutely more with this one. Shelly will bend over backwards just for you.

With tables that slide in and out, you can utilize your space more efficiently while having fun in the process.