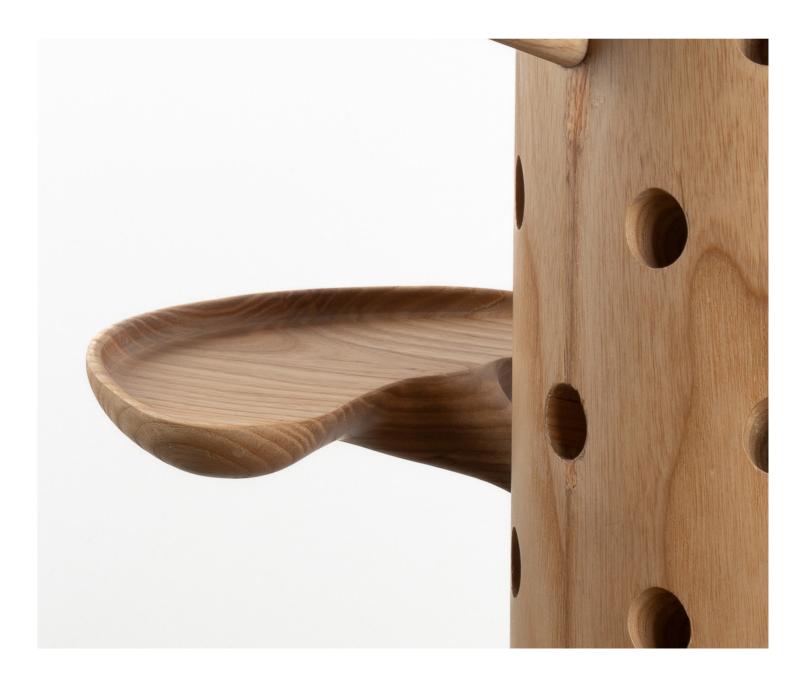

Finishes: Ash Dark Ash Walnut Dimensions: H: 29 cm or 40 cm W: 30.5 cm

Ash W: 30.5 cm ut L: 30.5 cm

Sprout is a little guy that is just happy to be a part of something bigger. He will hold onto your keys, glasses or even your drink. All he wants to do is get involved. With Sprout, Spike can finally be more than just a coat hanger, and we are happy about that!

Finishes: Ash Black Ash Walnut Shapes: Bowl Sprout Half Sprout Full Sprout

odumethod.com