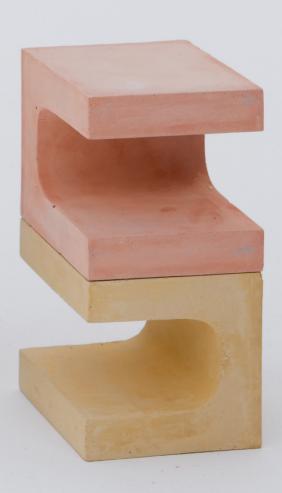

Finishes: Walnut Dabema Ash Black Ash Dimensions: H: 56 cm D: 36 cm

These guys are as heavy as their duty. Strong, sturdy, and pretty charming. Nu can be whatever you want them to be. Sort of like building blocks, but with character. Nu can make benches, tables, planters, shelves, and maybe even a whole room if you want to get that wild. You can get as creative as you like, or you can just have them as stools, that works too!

Finishes: Concrete \*Custom Color Dimensions: H: 45 cm W: 45 cm L: 45 cm

More is absolutely more with this one. Shelly will bend over backwards just for you.

With tables that slide in and out, you can utilize your space more efficiently while having fun in the process.