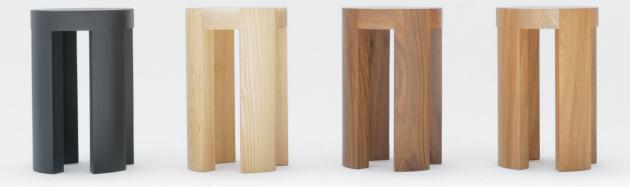

Finishes: Walnut Dabema Ash Black Ash Dimensions: H: 56 cm D: 36 cm

These guys are as heavy as their duty. Strong, sturdy, and pretty charming. Nu can be whatever you want them to be. Sort of like building blocks, but with character. Nu can make benches, tables, planters, shelves, and maybe even a whole room if you want to get that wild. You can get as creative as you like, or you can just have them as stools, that works too!