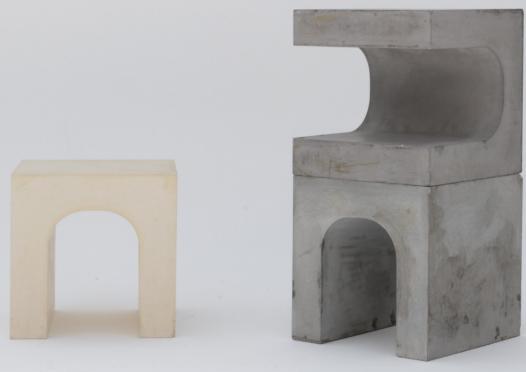

Finishes: Concrete \*Custom Color Dimensions: H: 45 cm W: 45 cm L: 45 cm

More is absolutely more with this one. Shelly will bend over backwards just for you.

With tables that slide in and out, you can utilize your space more efficiently while having fun in the process.