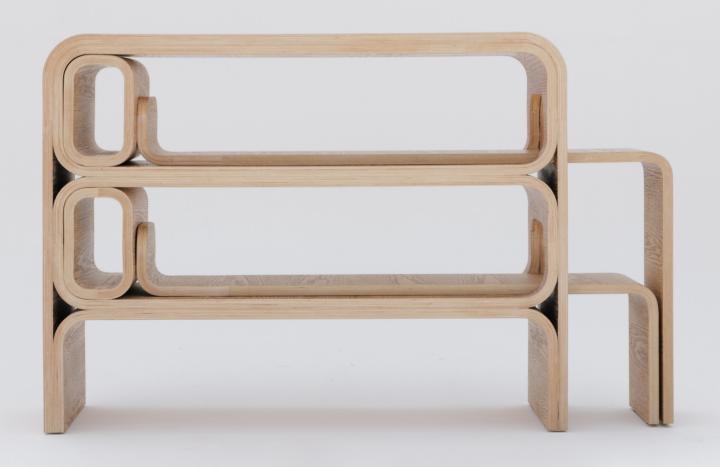

Finishes: Walnut Dabema Ash Black Ash Dimensions: H: 56 cm D: 36 cm

These guys are as heavy as their duty. Strong, sturdy, and pretty charming. Nu can be whatever you want them to be. Sort of like building blocks, but with character. Nu can make benches, tables, planters, shelves, and maybe even a whole room if you want to get that wild. You can get as creative as you like, or you can just have them as stools, that works too!