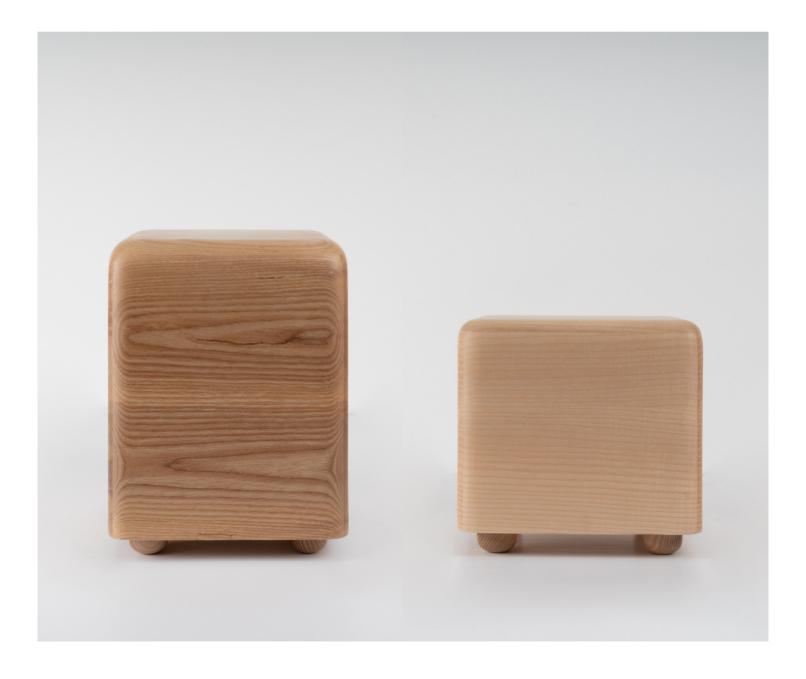

Finishes: Concrete \*Custom Color Dimensions: H: 9 cm

W: 9 cm L: 9 cm

Need to wind down after a stressful day? Why not get yourself comfortable with Coco! A rocking lounge chair that loves to cocoon you in ways you could never imagine. Coco's curves are designed to make sure you are swaddled like a happy baby.