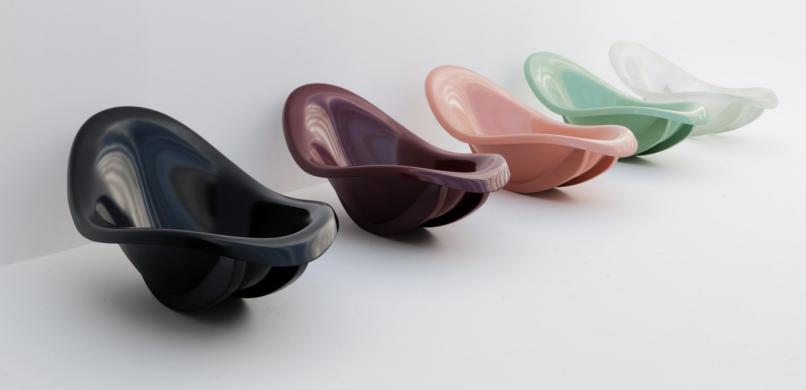

Finishes: Concrete \*Custom Color Dimensions: H: 9 cm

W: 9 cm L: 9 cm

Need to wind down after a stressful day? Why not get yourself comfortable with Coco! A rocking lounge chair that loves to cocoon you in ways you could never imagine. Coco's curves are designed to make sure you are swaddled like a happy baby.

Finishes: Nero

Bordeaux Coral

Mint

Translucent

Dimensions:

H: 50 cm W: 75 cm L: 135 cm

Change your tabletops with the press of a button. These tables loves switching it up when it comes to shapes and sizes. Wether you need to host a group of 10 or have a more intimate setting, Button has got you covered. With a tabletop that can be any shape you like, Button can come apart just the way you like!