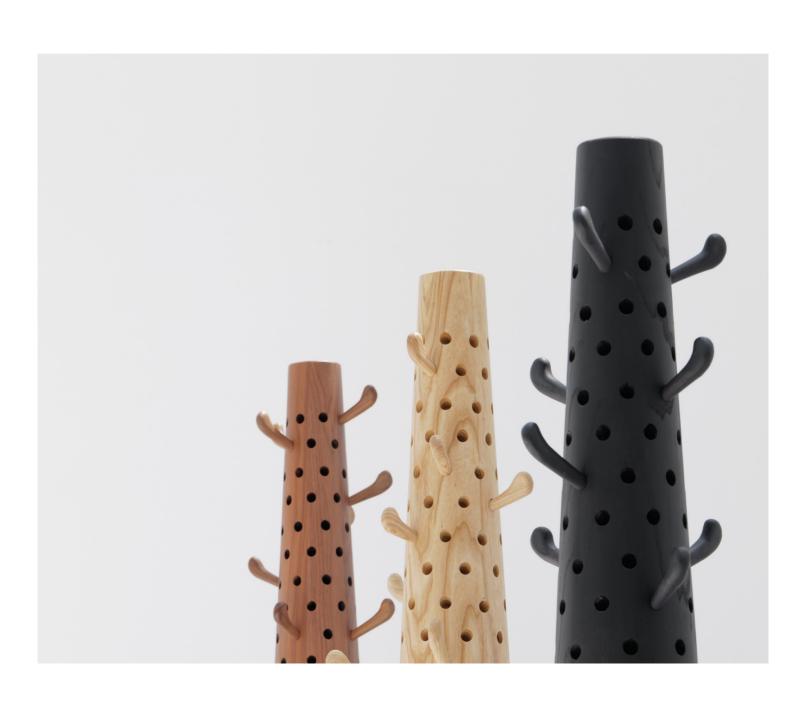

Solid, strong, reliable, and very playful. Made of solid wood and can be very versatile.

Spike is there for you to customise and play around with. Super interactive and does not really like it when the pegs are in one place for too long. Move them around, make it personal.