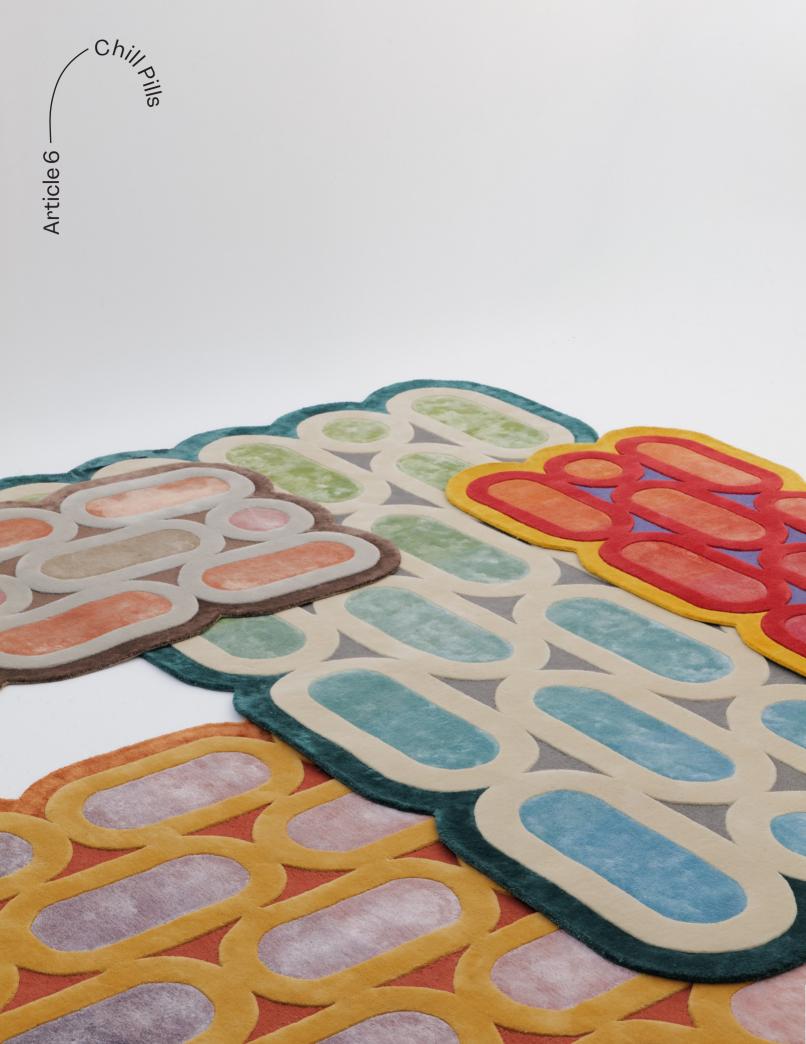

Hate cold feet around the house? Don't want to put on a pair of socks? Look no further! Our Chill Pill collection is made of wool and viscose, and is super fun and playful. You can count on our Chill Pills to help you feel THAT much better.

Chill Pills, have one, you won't regret it. (Designed in collaboration with IWAN Maktabi)

Finishes: Jelly Bean Sea Breeze Peach Fuzz Maui Waui Dimensions: 1 m x 3 m 1.7 m x 2.4 m 2 m x 3 m

Just like NU! Only much smaller.