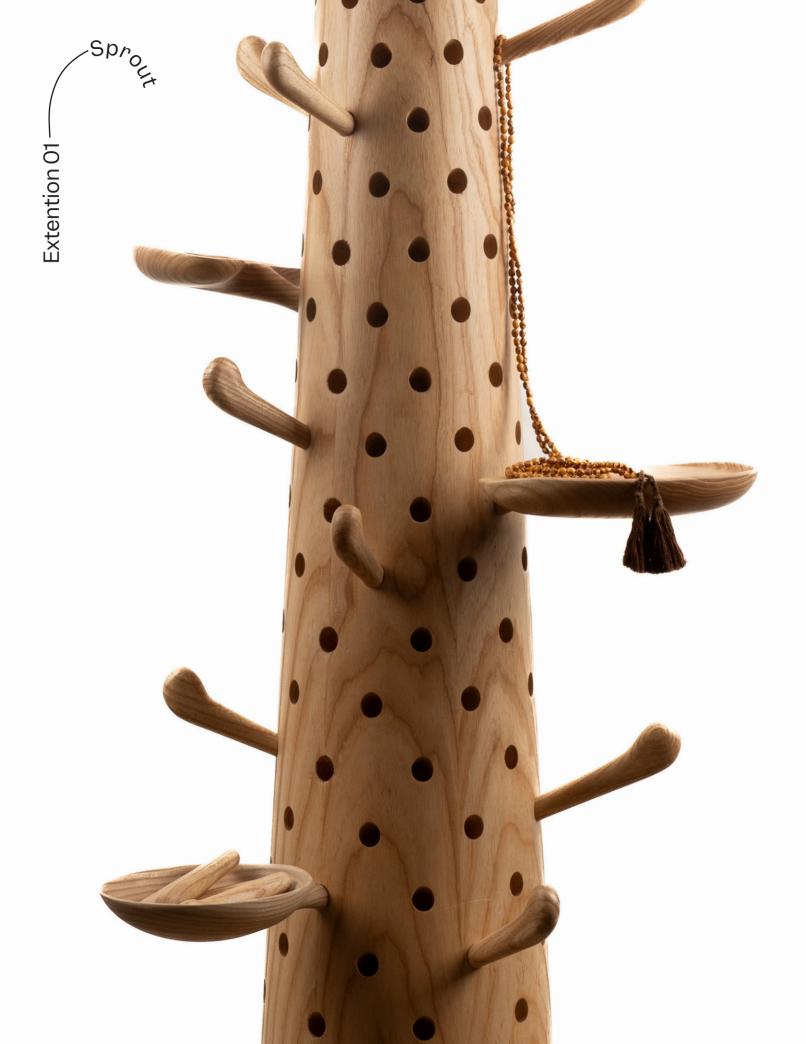

Solid, strong, reliable, and very playful. Made of solid wood and can be very versatile.

Spike is there for you to customise and play around with. Super interactive and does not really like it when the pegs are in one place for too long. Move them around, make it personal.

Finishes: Ash Dark Ash Walnut Dimensions: H: 29 cm or 40 cm W: 30.5 cm

Ash W: 30.5 cm ut L: 30.5 cm

Sprout is a little guy that is just happy to be a part of something bigger. He will hold onto your keys, glasses or even your drink. All he wants to do is get involved. With Sprout, Spike can finally be more than just a coat hanger, and we are happy about that!

Finishes: Ash Black Ash Walnut Shapes: Bowl Sprout Half Sprout Full Sprout

odumethod.com