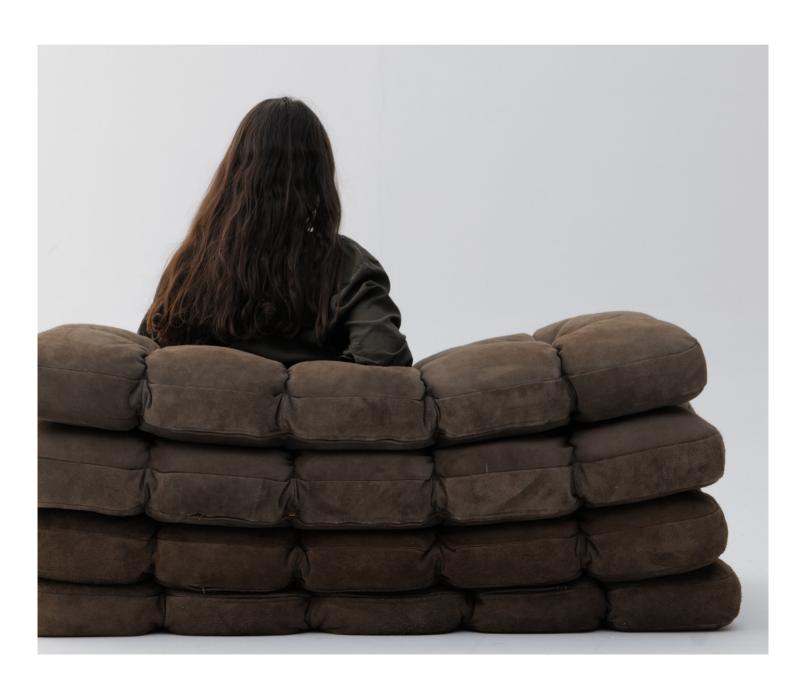

Doubles up as a mattress on the floor, additional seating, and when combined with NU, Ned can make a full on sofa or bench. You let Ned know what you want, and he'll make it happen.

Finishes: — Dimensions: Leather H: 56 cm Fabric W: 25 cm L: 120 cm