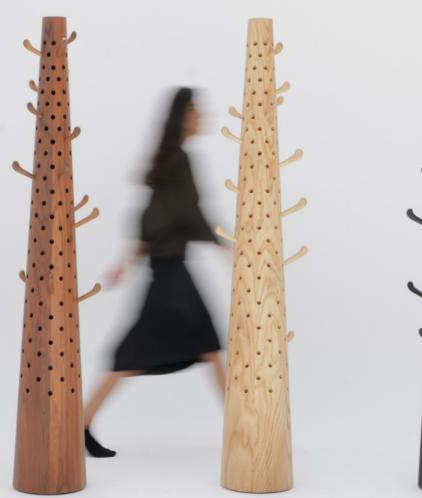

Solid, strong, reliable, and very playful. Made of solid wood and can be very versatile.

Spike is there for you to customise and play around with. Super interactive and does not really like it when the pegs are in one place for too long. Move them around, make it personal.