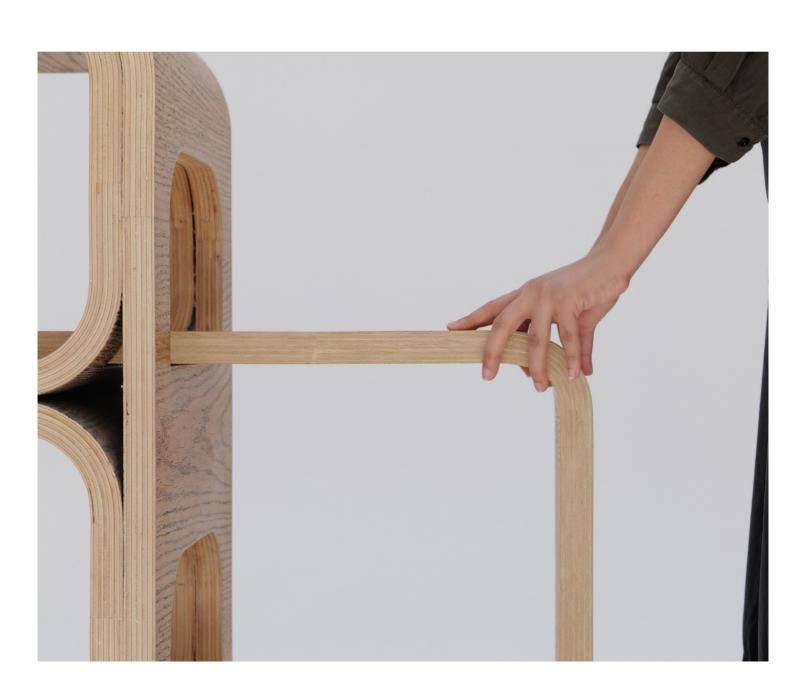

Finishes: Walnut Dabema Ash Black Ash Dimensions: H: 56 cm D: 36 cm

These guys are as heavy as their duty. Strong, sturdy, and pretty charming. Nu can be whatever you want them to be. Sort of like building blocks, but with character. Nu can make benches, tables, planters, shelves, and maybe even a whole room if you want to get that wild. You can get as creative as you like, or you can just have them as stools, that works too!