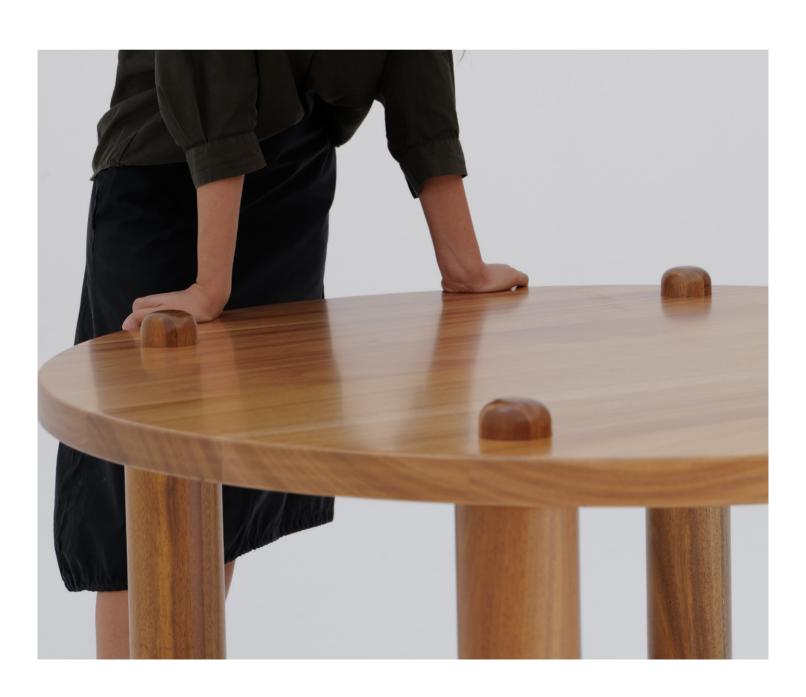

Finishes: Walnut Dabema Ash Black Ash Dimensions: H: 56 cm D: 36 cm

These guys are as heavy as their duty. Strong, sturdy, and pretty charming. Nu can be whatever you want them to be. Sort of like building blocks, but with character. Nu can make benches, tables, planters, shelves, and maybe even a whole room if you want to get that wild. You can get as creative as you like, or you can just have them as stools, that works too!