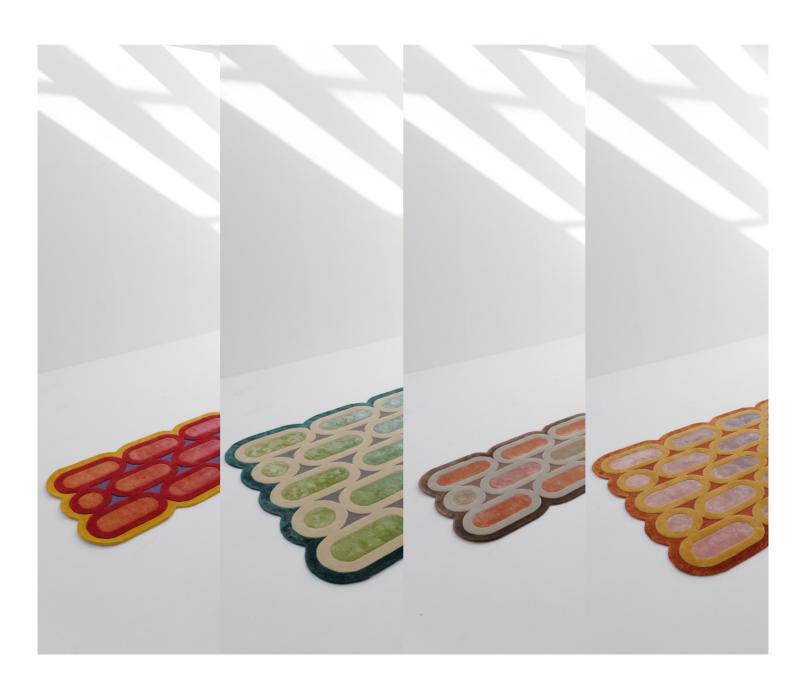

Hate cold feet around the house? Don't want to put on a pair of socks? Look no further! Our Chill Pill collection is made of wool and viscose, and is super fun and playful. You can count on our Chill Pills to help you feel THAT much better.

Chill Pills, have one, you won't regret it. (Designed in collaboration with IWAN Maktabi)

Finishes: Jelly Bean Sea Breeze Peach Fuzz Maui Waui Dimensions: 1 m x 3 m 1.7 m x 2.4 m 2 m x 3 m

Just like NU! Only much smaller.