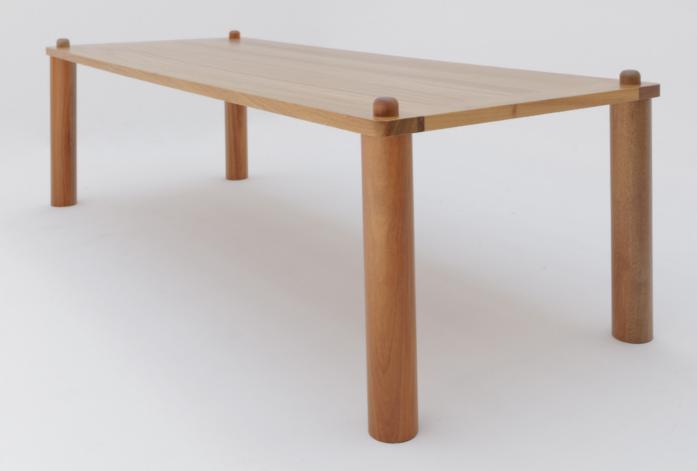

Finishes: Dabema Dimensions:

H: 76 cm W: 104 cm L: 273 cm

Round: 120 Dia.

Kinda like Tetris®, only Triss gets easier with each piece. She's happy on her own but prefers the company of her family. Whether you like to use her as a side table or a coffee table, Triss will make sure you can have both.