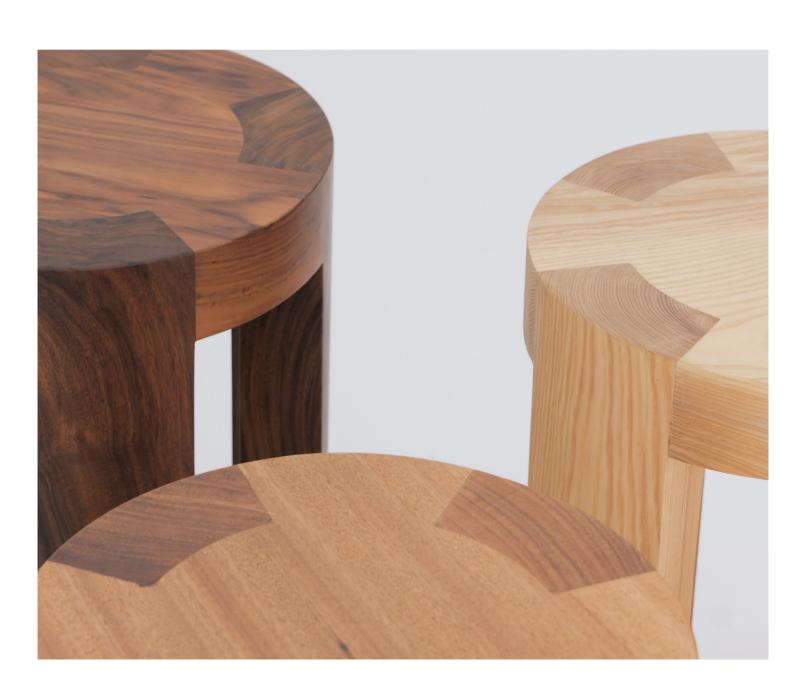

Finishes: Walnut Dabema Ash Black Ash Dimensions: H: 56 cm D: 36 cm

These guys are as heavy as their duty. Strong, sturdy, and pretty charming. Nu can be whatever you want them to be. Sort of like building blocks, but with character. Nu can make benches, tables, planters, shelves, and maybe even a whole room if you want to get that wild. You can get as creative as you like, or you can just have them as stools, that works too!