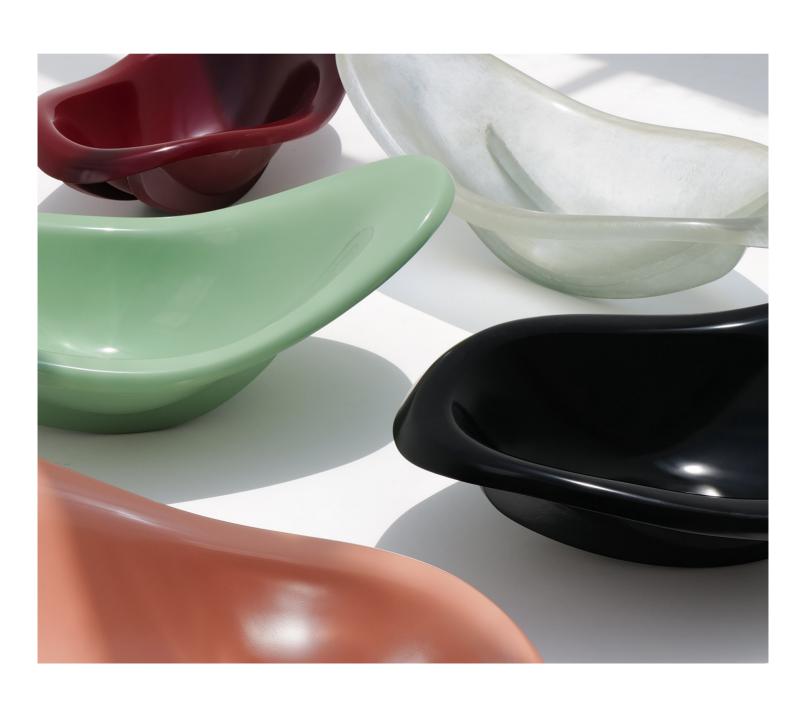

Finishes: Concrete \*Custom Color Dimensions: H: 9 cm

W: 9 cm L: 9 cm

Need to wind down after a stressful day? Why not get yourself comfortable with Coco! A rocking lounge chair that loves to cocoon you in ways you could never imagine. Coco's curves are designed to make sure you are swaddled like a happy baby.

Finishes: Nero

Bordeaux Coral

Mint

Translucent

Dimensions:

H: 50 cm W: 75 cm L: 135 cm

Change your tabletops with the press of a button. These tables loves switching it up when it comes to shapes and sizes. Wether you need to host a group of 10 or have a more intimate setting, Button has got you covered. With a tabletop that can be any shape you like, Button can come apart just the way you like!