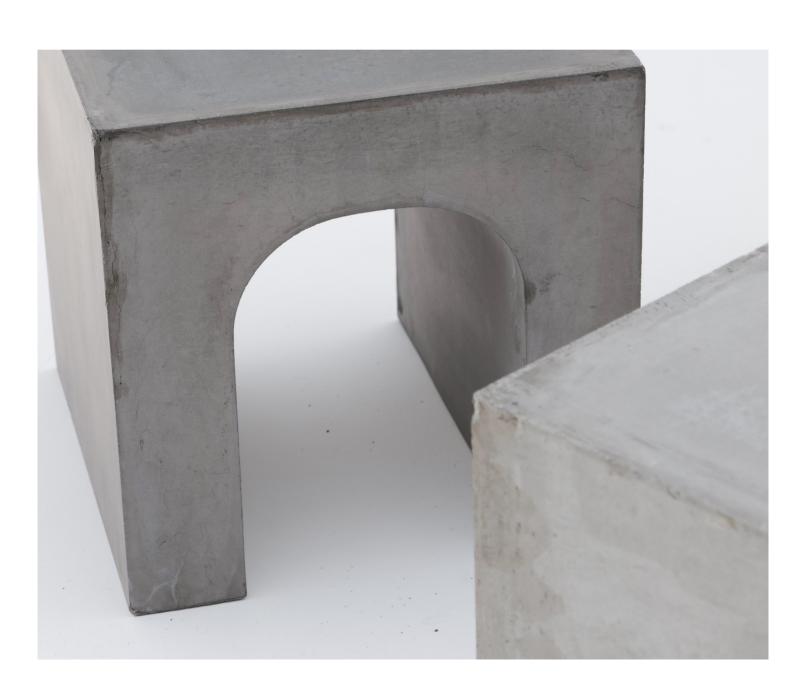

Finishes: Concrete \*Custom Color Dimensions: H: 45 cm W: 45 cm L: 45 cm

More is absolutely more with this one. Shelly will bend over backwards just for you.

With tables that slide in and out, you can utilize your space more efficiently while having fun in the process.