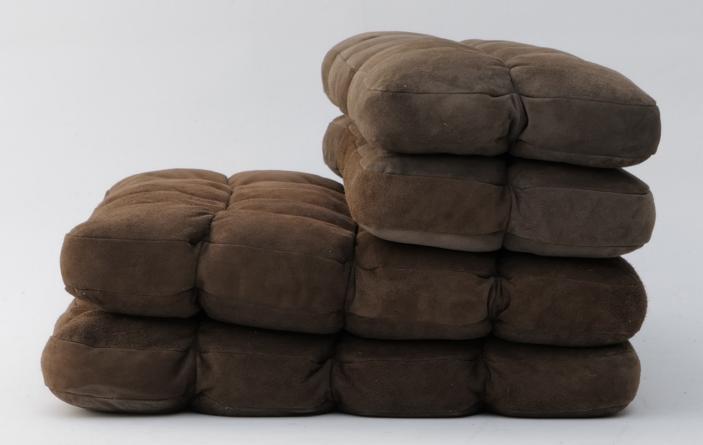

Doubles up as a mattress on the floor, additional seating, and when combined with NU, Ned can make a full on sofa or bench. You let Ned know what you want, and he'll make it happen.

Finishes: — Dimensions: Leather H: 56 cm Fabric W: 25 cm L: 120 cm