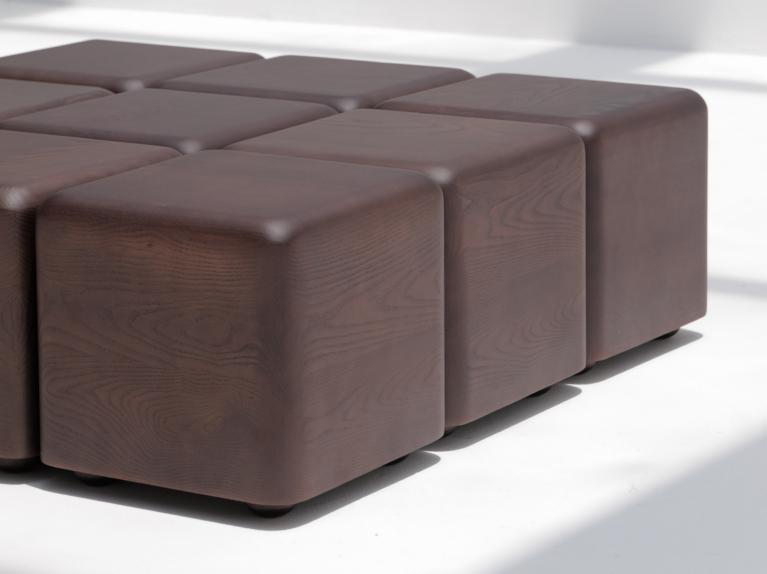

Finishes: Concrete \*Custom Color Dimensions: H: 9 cm

W: 9 cm L: 9 cm

Need to wind down after a stressful day? Why not get yourself comfortable with Coco! A rocking lounge chair that loves to cocoon you in ways you could never imagine. Coco's curves are designed to make sure you are swaddled like a happy baby.