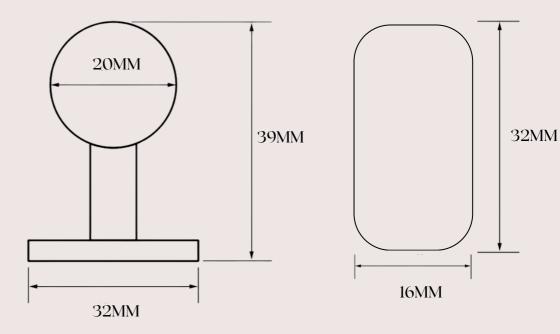

Our cafe poles are available in standard widths of 50cm, 75cm, 100cm, 120cm, 150cm, 175cm and 200cm (width inclusive of brackets) ready to cut to your preferred size.

- To ensure the perfect fit and avoid measuring mistakes, have a competent person cut the poles to size on site. We recommend using a hacksaw or angle grinder.
- Please note; our poles are supplied with small slotted screws. These are only suitable to be screwed directly into wood or PVC, they are too small to be fitted into masonry or plasterboard.
- Poles widths of 150-200cm supplied in two pieces and will need to be fitted with a central support bracket to create the join. The central support bracket has a circular base, with a diameter of 27mm.