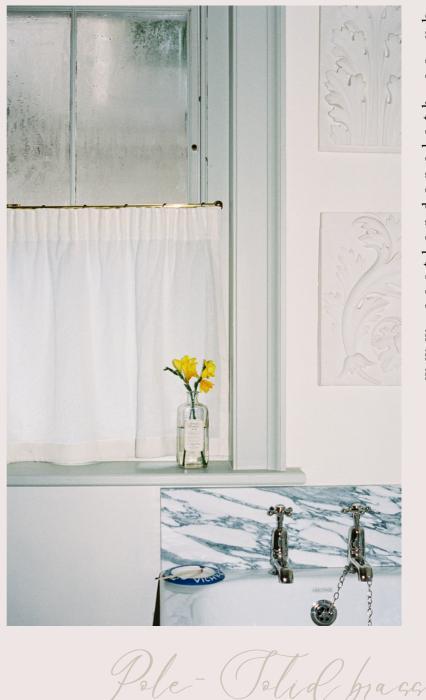

## CLASSIC CAFE POLES

East London Cloth classic brass cafe poles are designed to be the perfect pairing for our range of cafe curtains. Slim and delicate in appearance.

Crafted in solid unlaquered brass, with a polished finish, complete with a set of solid end brass brackets and matching screws and a centre bracket for pole width over 120cm.