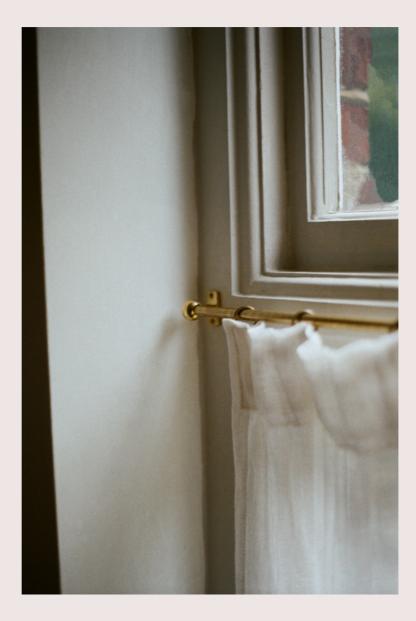

## CLASSIC CAFE POLES

East London Cloth classic brass cafe poles are designed to be the perfect pairing for our range of cafe curtains. Slim and delicate in appearance.

Crafted in solid unlaquered brass, with a polished finish, complete with a set of solid end brass brackets and matching screws and a centre bracket for pole width over 120cm.