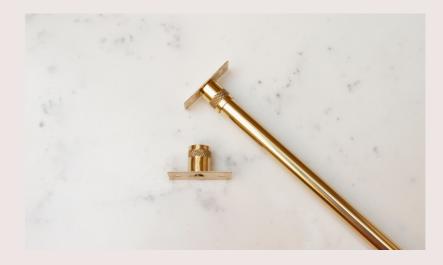

## SIMPE BRASS STYLE RECESS POLE

East London Cloth simple brass style cafe poles allow the option of a recess fit, where a face fit bracket would not work.

Our simple brass poles kits comprise of a brass style tube, complete with a set of brass style recess brackets and matching screws.

## SIMPLE BRASS RECESS BRACKETS

| WIDTH | CENTRE BRACKET |
|-------|----------------|
| 50cm  | no             |
| 75cm  | no             |
| IOOcm | no             |
| llOcm | no             |