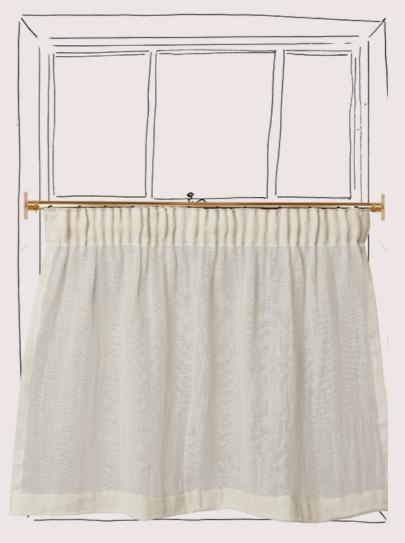

## EASTLONDON CLOTH

Simple brass style recess pole

8

## SIMPE BRASS STYLE RECESS POLE

East London Cloth simple brass style cafe poles allow the option of a recess fit, where a face fit bracket would not work.

Our simple brass poles kits comprise of a brass style tube, complete with a set of brass style recess brackets and matching screws.

Our recess poles are available in standard widths of 50cm, 75cm, 100cm, 110cm (width inclusive of brackets) ready to cut to your preferred size.

- To ensure the perfect fit and avoid measuring mistakes, have a competent person cut the poles to size on site. We recommend using a hacksaw or angle grinder.
- Please note; our poles are supplied with PZ2 wood screws